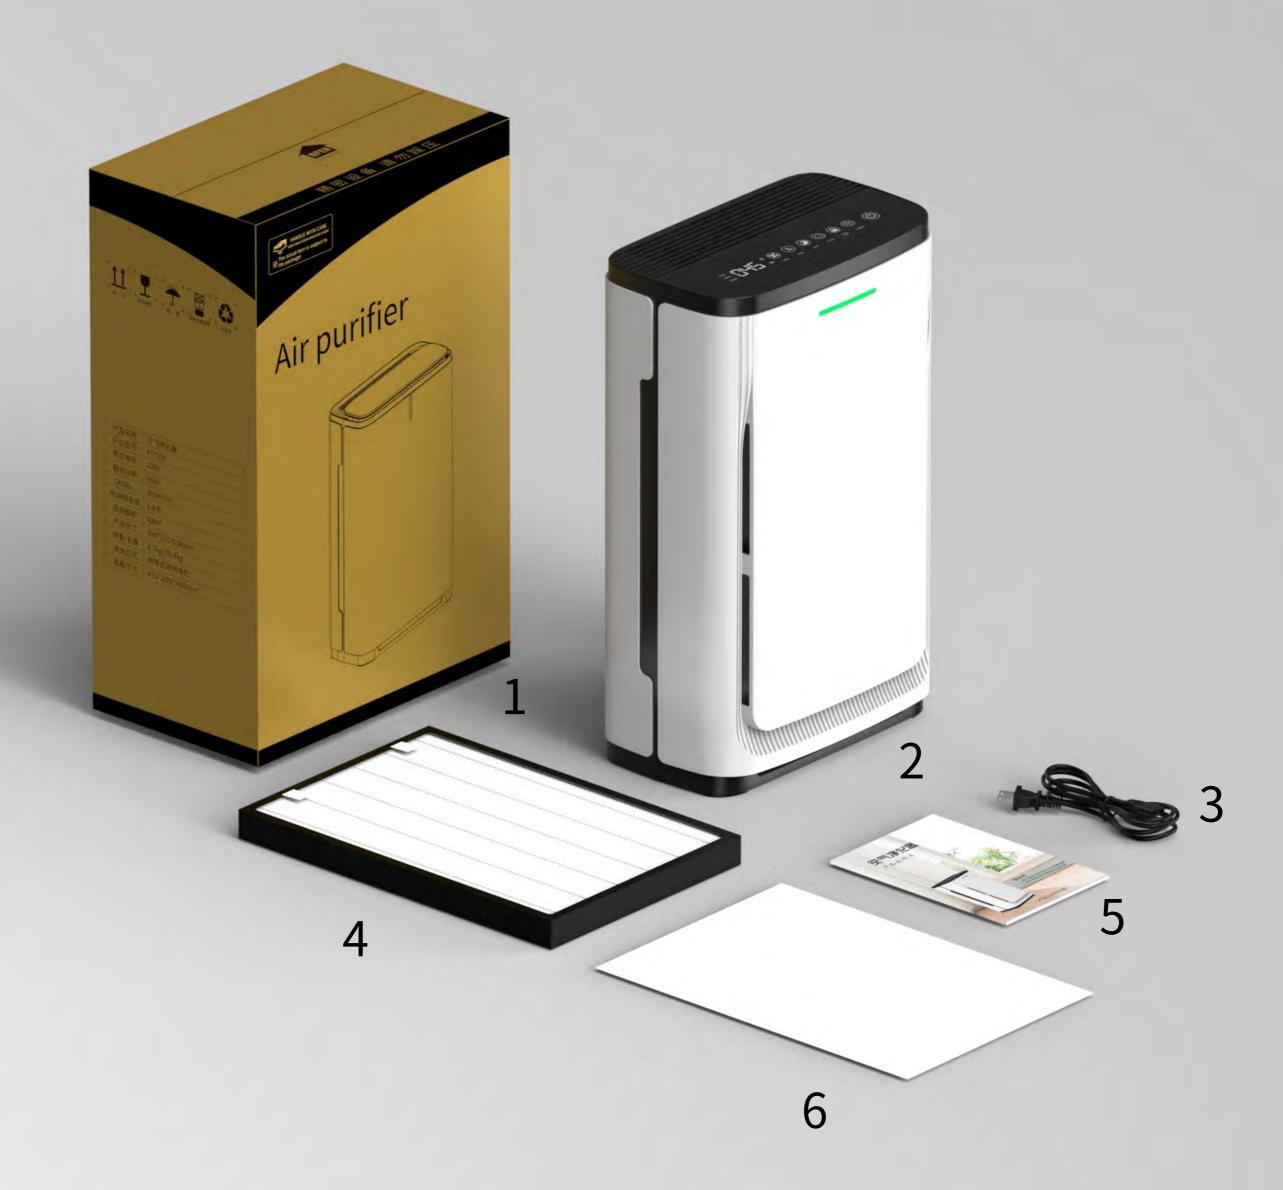

# Packing method

1. Outer carton x 1

2. Air purifier x 1

3. Power cord X 1

4, H12 HEPA filter x 1

5. Instruction Manual x 1 6. Primary filter x 1

#### Packing list

Air purifier x 1

Composite filter x 1

Power cord 1.8m X 1

Instruction manual x 1

#### Packaging method

Air purifier x 1

Foam x 2

Outer carton x 1