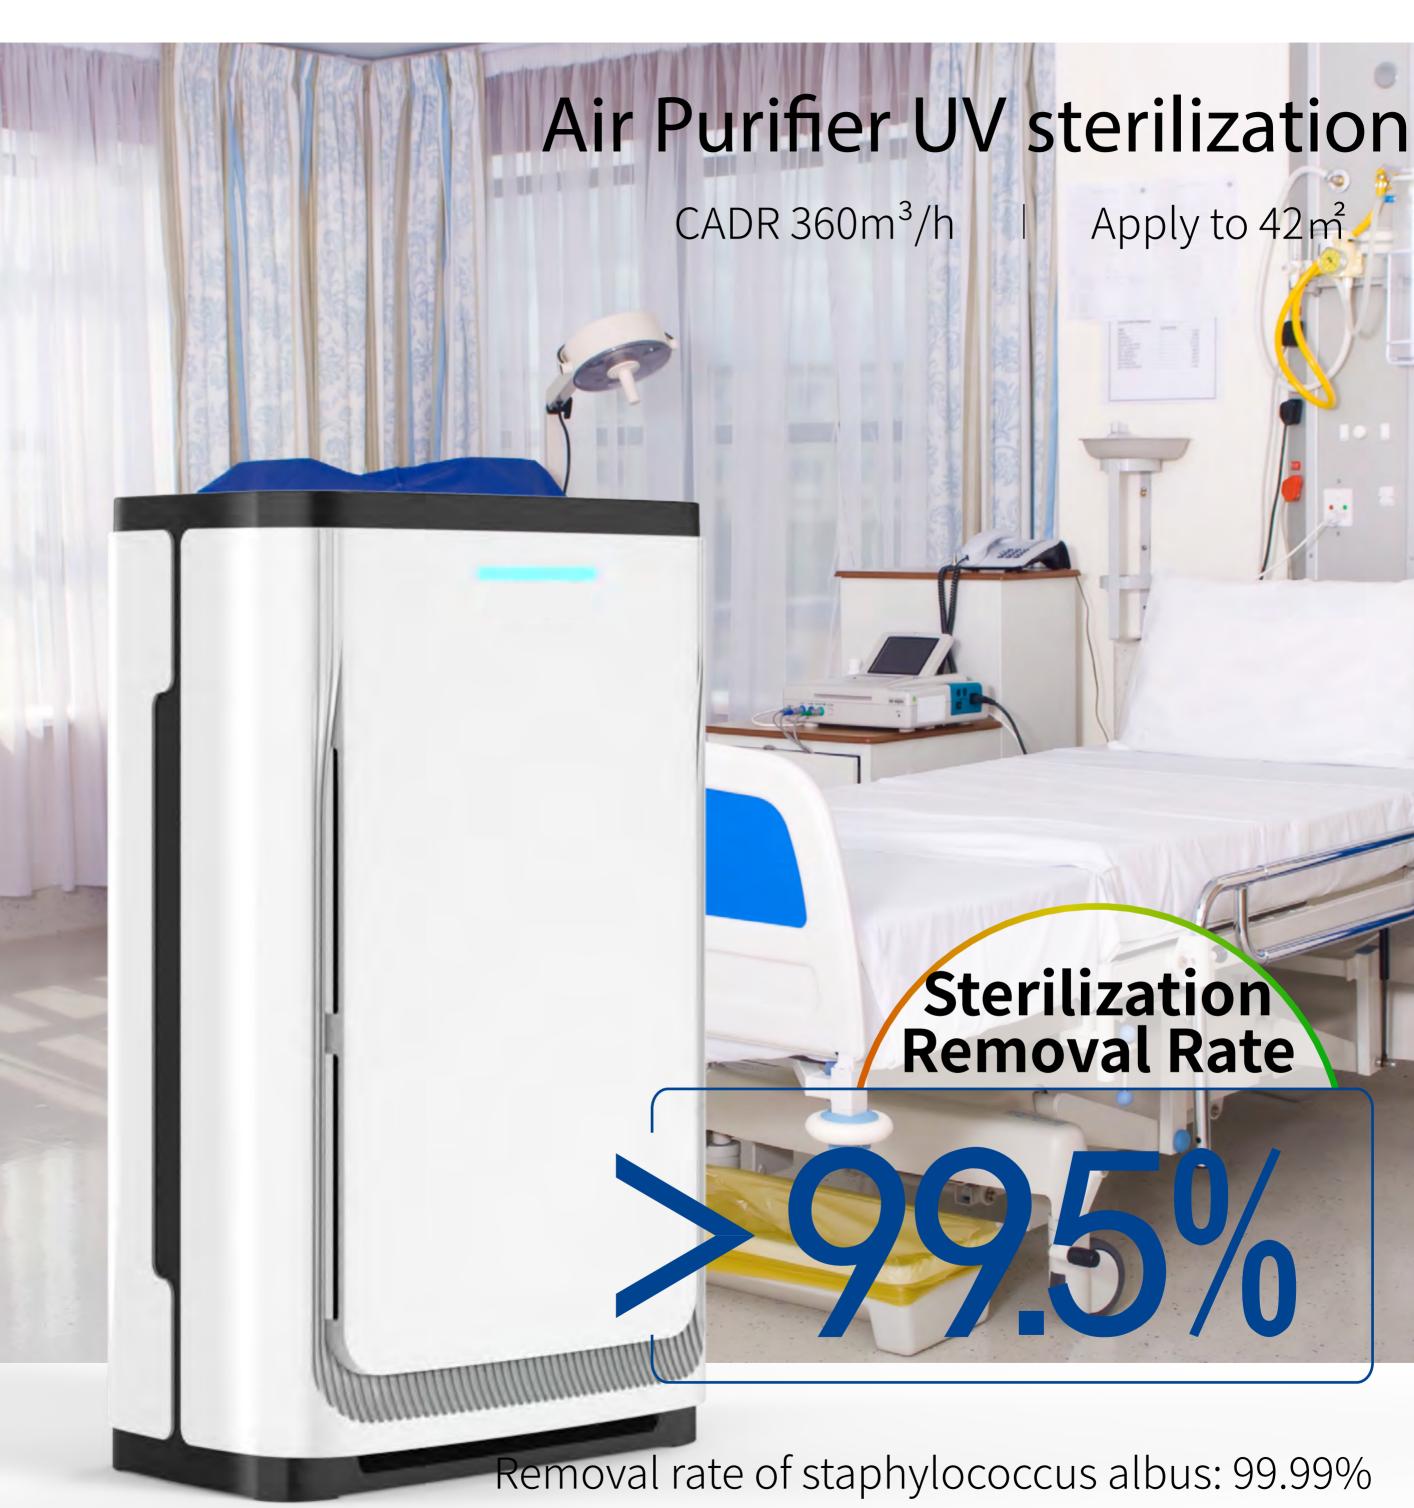

Removal rate of natural air bacteria: 99.54%

Removal rate of staphylococcus albus: 99.99% Removal rate of natural air bacteria: 99.54%

Before irradiation

After irradiation

The 253.7nm band has high energy, which can destroy the DNA and RNA of microorganisms, use it to lose the ability of reproduction so as to die, so as to achieve the effect of sterilization and disinfection.

# High CADR 360 value makes purification more efficient

Built-in high efficiency H12/H13/H14 HEPA filter and anti-ultraviolet filter, Effectively remove small particles, natural bacteria, germ and

hazardous gaseous pollutants.

## CADR=360m<sup>3</sup>/h