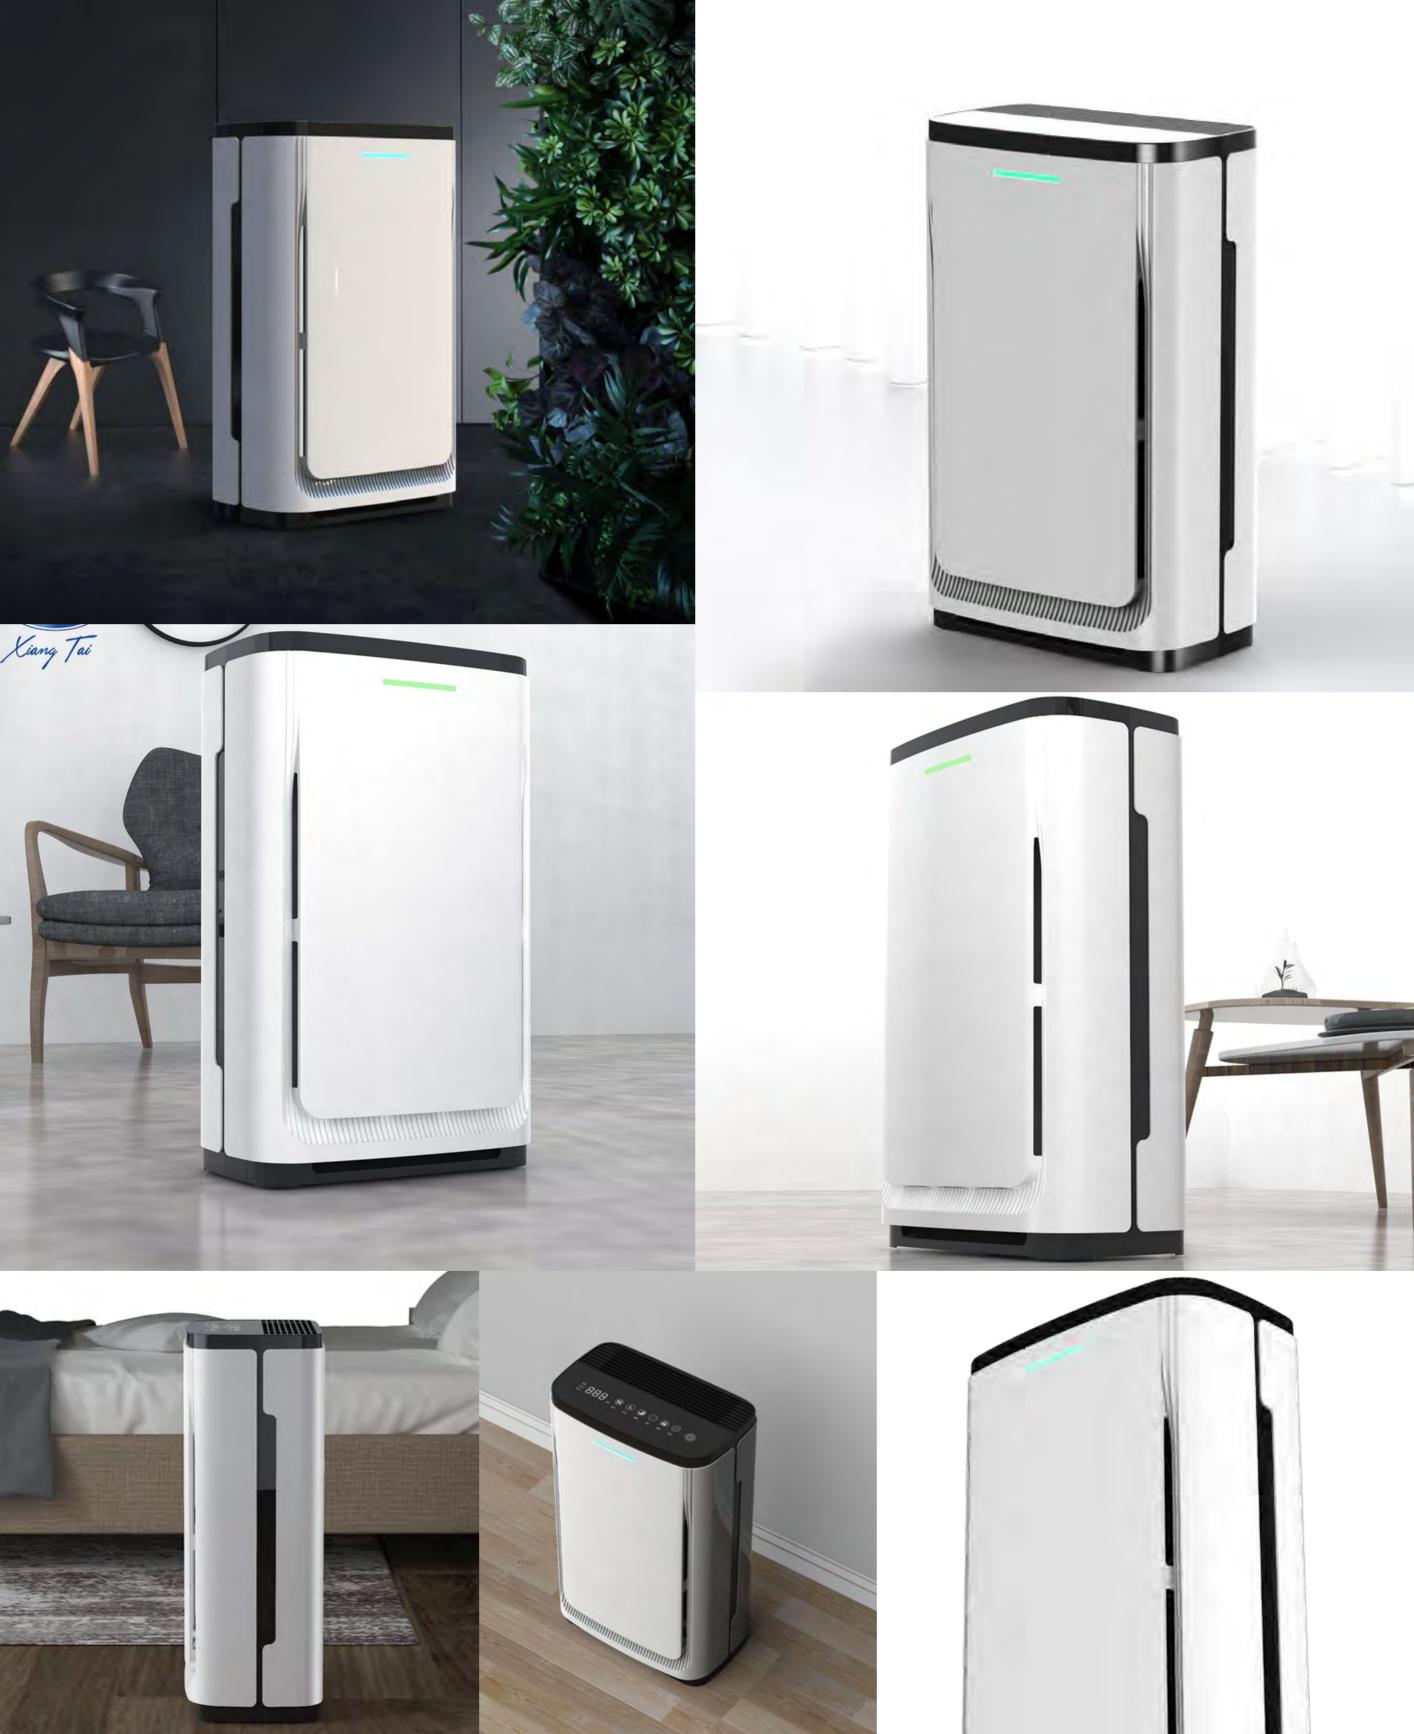

6. Primary filter x 1

### **Credentials information**





















ISO9001



**BSCI** 



**EPA** 



ISO13485



FCC



**ROHS** 



CB



CE-EMC



CE-LVD



ETL+CETL



Natural airbome Bacteria test



Staphylococcus Albus test



UV radiation illuminace test



UV leakage test

#### Basic parameters

Model y-24B Rated voltage 220V\50Hz

Product size 390\*230\*625mm Rated power 120w

Package size 445\*290\*690mm Applicable area 42M²

N.W/G.W 8.6KG/10.1KG CADR 360m<sup>3</sup>/h

Motor alternating current dynamo Sensor High precision dust sensor

QTY 20GP:270 / 40GP:546 / 40HQ:546 / 45HQ:720

#### Packing list



Air purifier x 1



Composite filter x 1



Power cord 1.8m X 1



Instruction manual x 1

#### Packaging method



Air purifier x 1



Foam x 2



Outer carton x 1