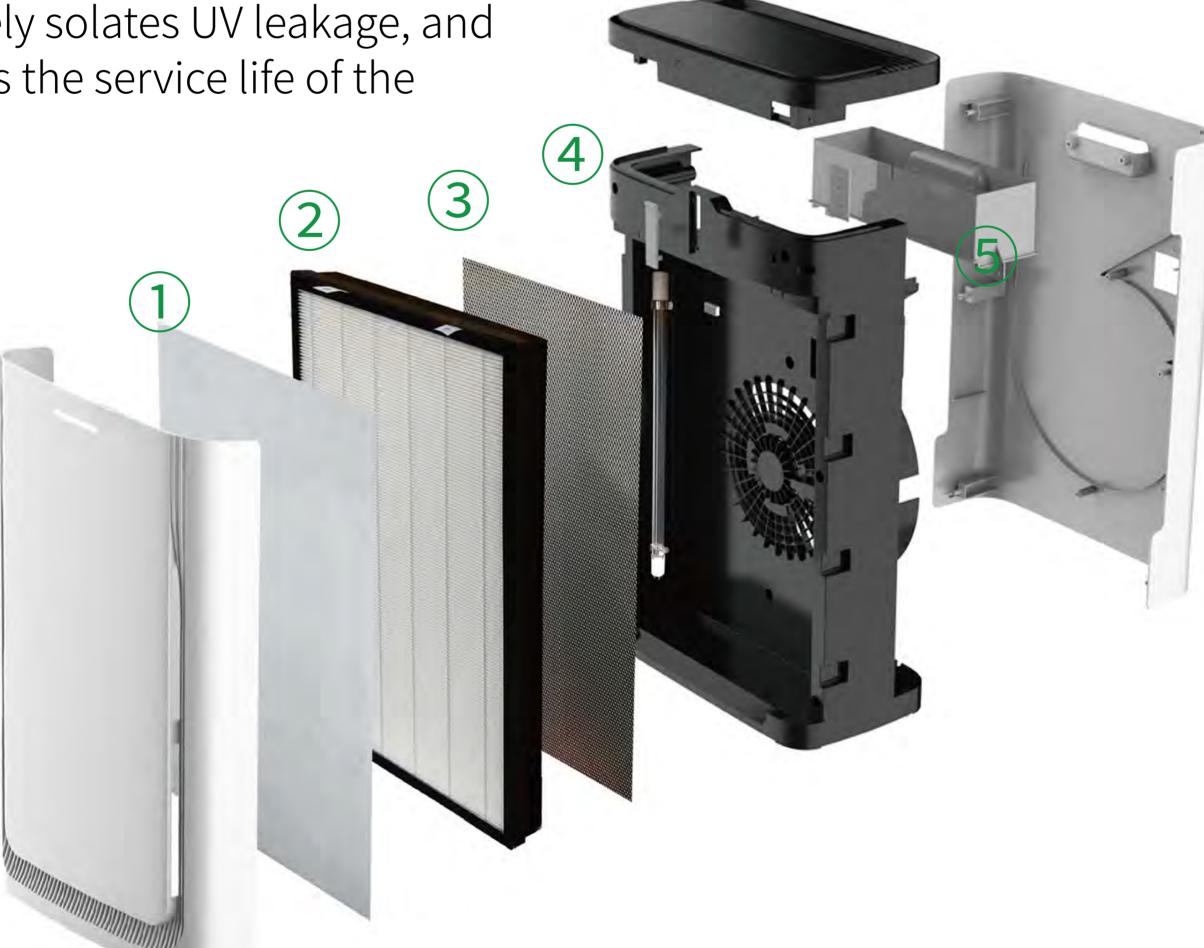

#### **1** Primary filter

The primary filter is mainly used to filter hair dust, large particles.

#### 2 H12 hepa filter (H13/H14 Optional)

HEPA high-efficiency H12 can effectively filter 0.3-2.5 μm germ, dust particles, allergens and other harmful microor ganisms

# 3 Anti-bacterial aluminum alloy filter

High quality aluminum mesh prevents strong UV oxidation, effectively solates UV leakage, and prolongs the service life of the filter

#### **4 UVC sterilization**

The ultraviolet module uses 253.7nm short wavele ultraviolet radiation to effectively destroy the molecular structure of DNA (de-oxyribonucleic acid) or RNA (ribonucleic acid) in the cells of biological organism.

#### **5** Plasma purification

Choose plasma or anion purification to effectively purify the small particles and bacteria in the air.