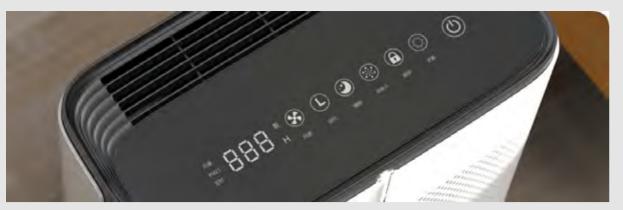

#### Support touch and display

With touch screen button, PM2.5 value can be displayed on the display screen, it can be timed for 1-12h, screen replacement reminder.

**TIMING** 

A CHILD LOCK

#### Air quality indication

The indicator light on the front panel of the product is the air quality indicator light, and the air quality indicator light is green, Blue in air quality, Poor air quality shows red.