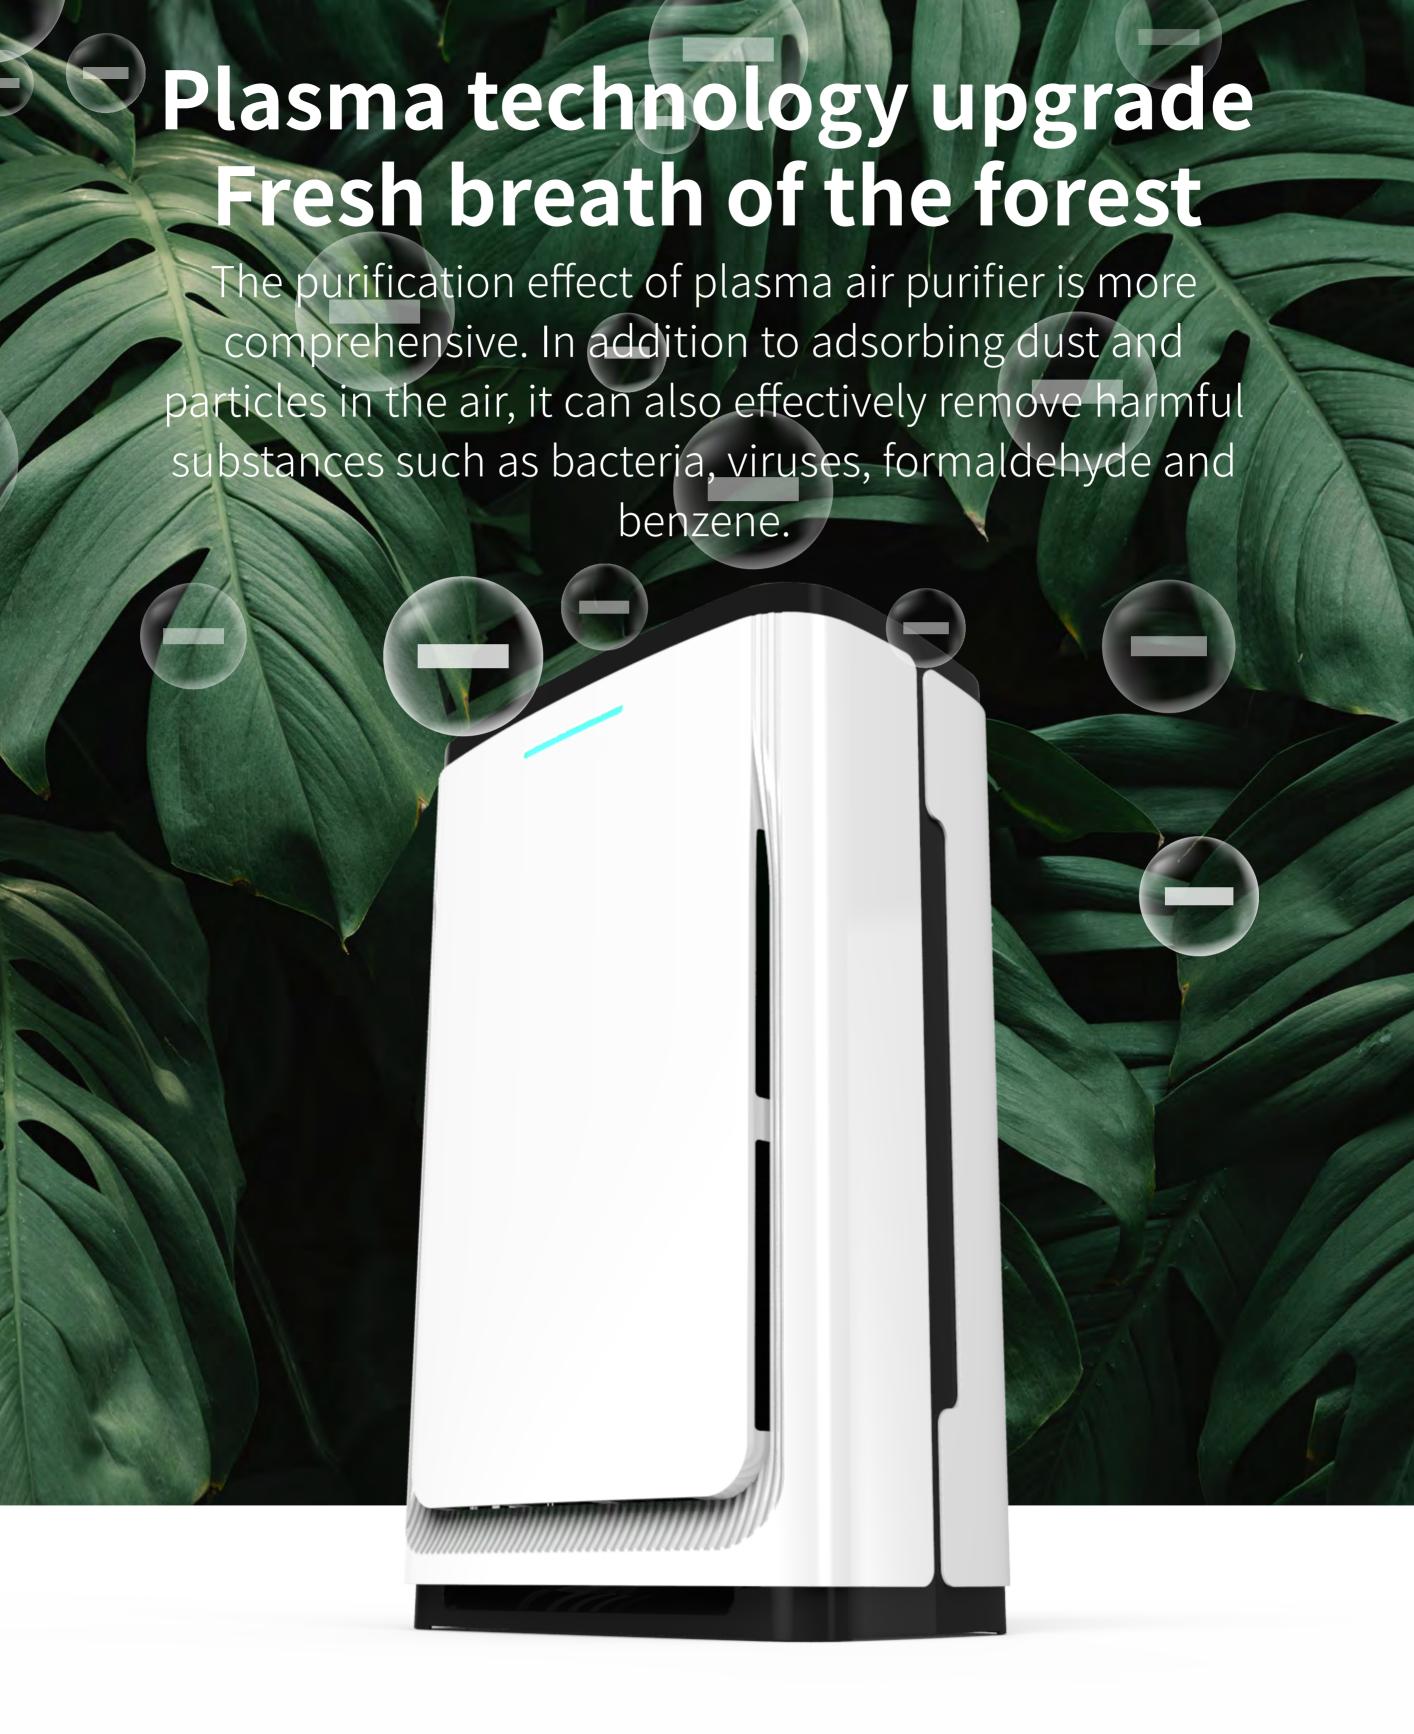

fectively destroy the molecular structure of DNA (de-oxyribonucleic acid) or RNA (ribonucleic acid) in the cells of biological organism.

#### **5** Plasma purification

Choose plasma or anion purification to effectively purify the small particles and bacteria in the air.



# High CADR 360 value makes purification more efficient

Built-in high efficiency H12/H13/H14 HEPA filter and anti-ultraviolet filter, Effectively remove small particles, natural bacteria, germ and

hazardous gaseous pollutants.

## CADR=360m<sup>3</sup>/h

#### Filtretion performance

HEPA H12 high efficiency filter is normally configured, and H13 / h14 can be selected. The specific filtering effect through each level of filter is as follows.

99.55%

H12 efficiency

99.97%

H13 efficiency

99.995%

H14 efficiency





# Advanced noise reduction system Mute without interference

Reduce the noise caused by wind resistance. The precision designed air duct has both high-performance purification and low noise







#### Support touch and display

With touch screen button, PM2.5 value can be displayed on the display screen, it can be timed for 1-12h, screen replacement reminder.





**TIMING** 









A CHILD LOCK



# Commercial or household sterilization

Product can be used in hospital infusion hall, general ward, general operating room, school, nursing home, hotel, KTV, teahouse, office and other places. It can be used in multiple rooms for emergency prevention of infection; Effectively save the number of input equipment.



#### Air quality indication

The indicator light on the front panel of the