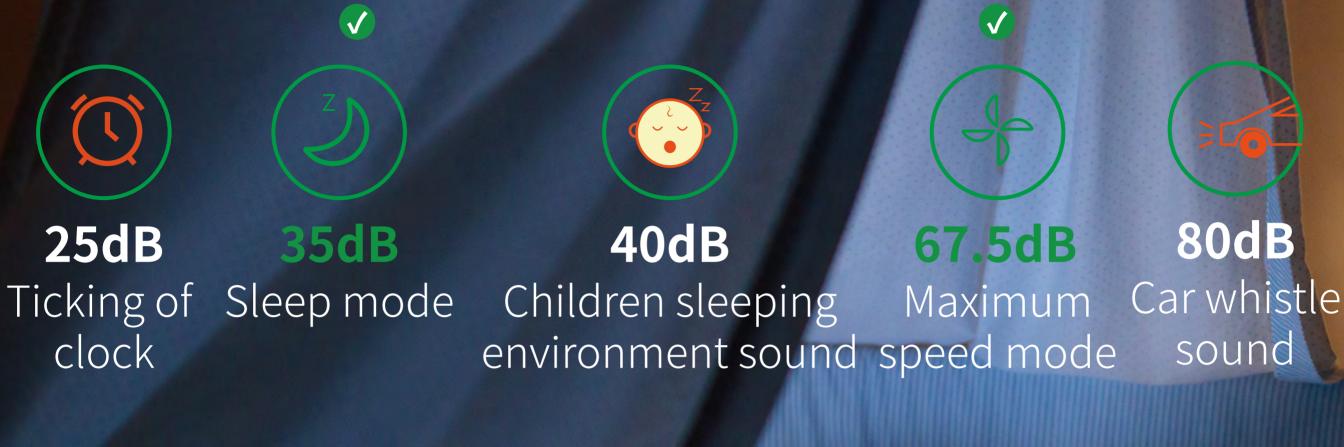

# Advanced noise reduction system Mute without interference

Reduce the noise caused by wind resistance. The precision designed air duct has both high-performance purification and low noise

#### Support touch and display

With touch screen button, PM2.5 value can be displayed on the display screen, it can be timed for 1-12h, screen replacement reminder.

**TIMING** 

A CHILD LOCK