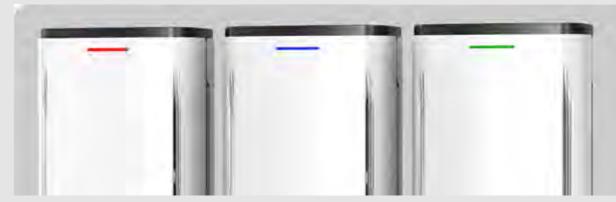

#### Air quality indication

The indicator light on the front panel of the product is the air quality indicator light, and the air quality indicator light is green, Blue in air quality, Poor air quality shows red.

| PM 2.5  | Air grade | Color |
|---------|-----------|-------|
| 10-79   | Good      | Green |
| 80-199  | Fair      | Blue  |
| 200-500 | Bad       | Red   |