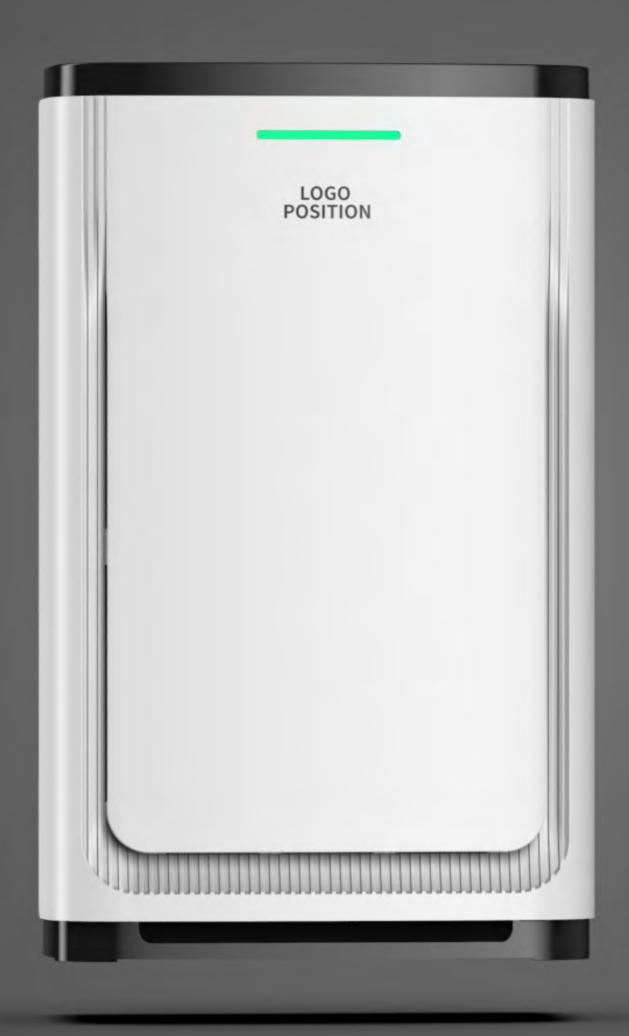

# Regarding the location and printing method of the brand logo

Support brand logo customization, printing methods can be divided into three types: laser marking, silk screen printing, and UV pasting. For specific details, please consult the service mangager.

Can cooperate with the brand to create a logo effect