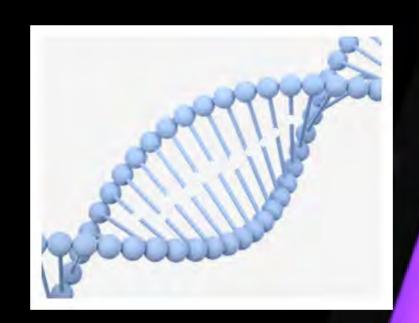

## 253.7nm short wave UV

The sterilization effect of 253.7mm UV lamp tube is stronger, and it can kill the health affected coliform, Staphylococcus aureus and natural air bacteria in a short time.

> 9.5%

Removal rate of staphylococcus albus: 99.99% Removal rate of natural air bacteria: 99.54%

Before irradiation

After irradiation

The 253.7nm band has high energy, which can destroy the DNA and RNA of microorganisms, use it to lose the ability of reproduction so as to die, so as to achieve the effect of sterilization and disinfection.