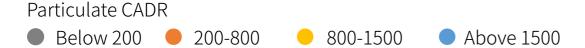

According to rough statistics, according to the global market demand distribution of particulate matter CADR value, it is about 11% below 200, about 48% for 200-800, about 23% for 800-1500, and 18% for above 1500. In the global supply distribution of particulate matter CADR value in the existing market, it is about 21% below 200, about 65% for 200-800, about 12% for 800-1500, and 2% for particles above 1500. It can be seen that, In the global market, the demand for particulate matter above 1500 CADR is far greater than the supply.

The picture shows a rough statistical analysis of the proportions of various types of air conditioners.

Market demand distribution of large air purifiers

Supply Distribution of Large Air Purifier Market