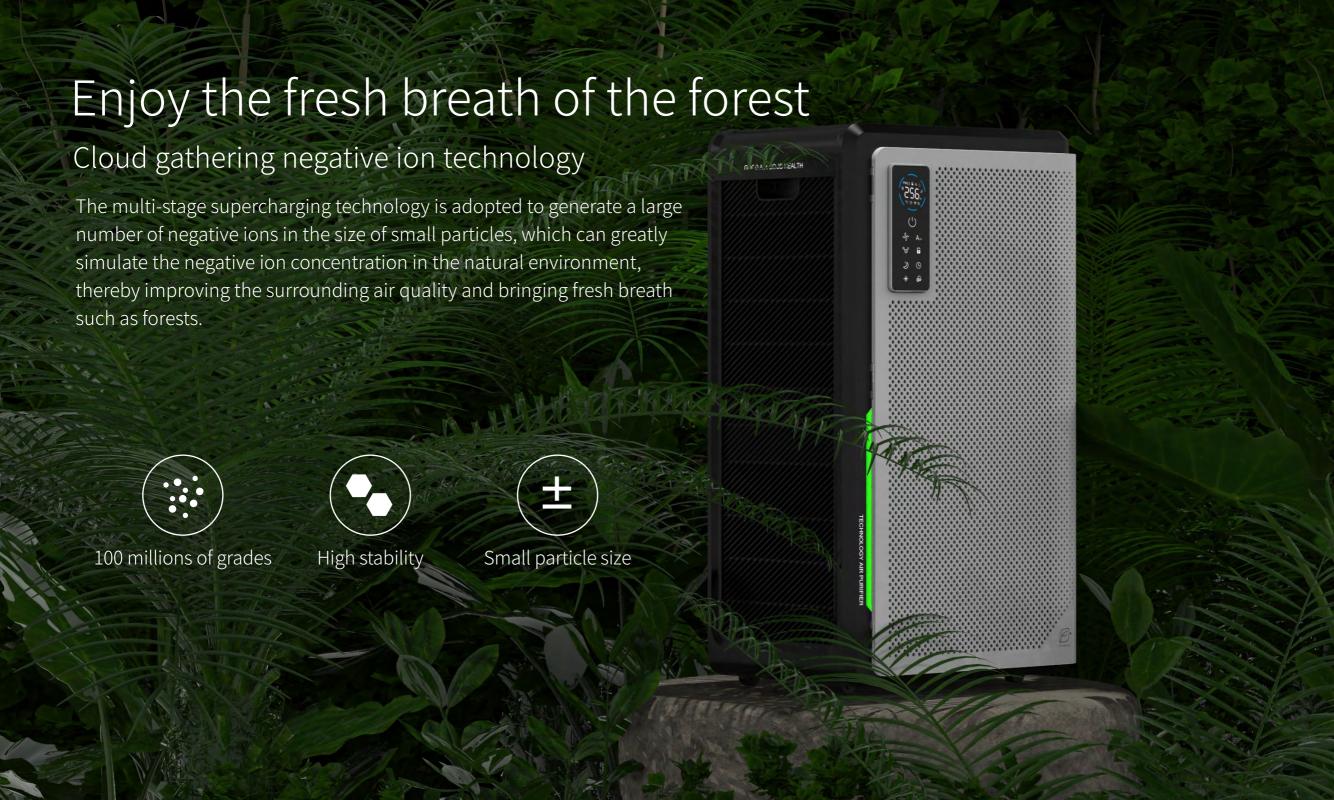

# Redefine what is powerful purification!

Born for large spaces, sterilization, formaldehyde removal, odor removal and purification

CADR 2000m³/h | Applicable to large space of 240m² Silver ion sterilization and purification | Humidification purification