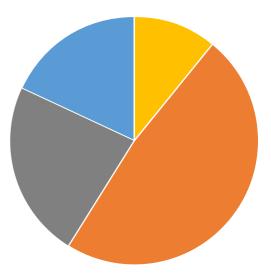

According to rough statistics, according to the global market demand distribution of particulate matter CADR value, it is about 11% below 200, about 48% for 200-800, about 23% for 800-1500, and 18% for above 1500. In the global supply distribution of particulate matter CADR value in the existing market, it is about 21% below 200, about 65% for 200-800, about 12% for 800-1500, and 2% for particles above 1500. It can be seen that, In the global market, the demand for particulate matter above 1500 CADR is far greater than the supply.

The picture shows a rough statistical analysis of the proportions of various types of air conditioners.

Market demand distribution of large air purifiers

Supply Distribution of Large Air Purifier Market