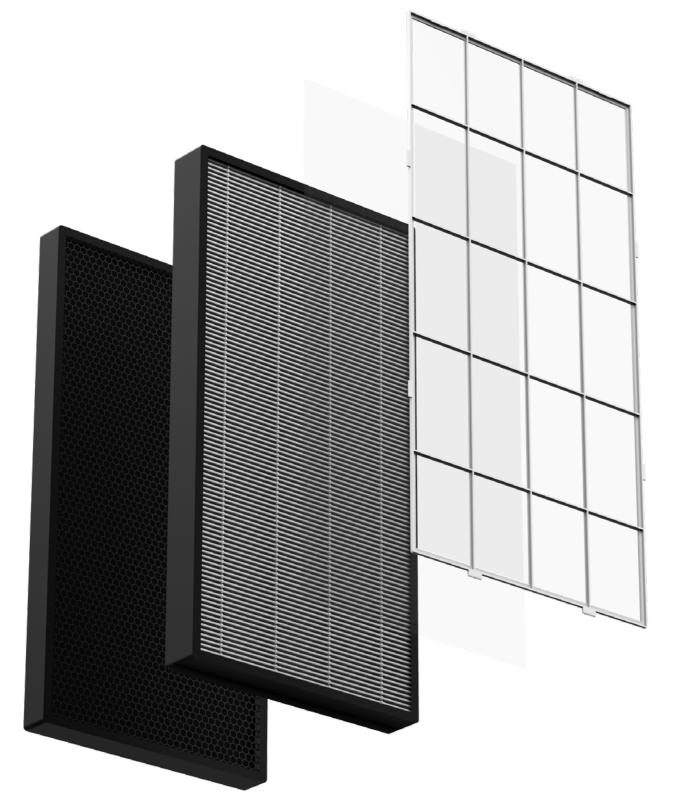

# Triple filtration and Five layers of purification

Efficient deodorization and aldehyde removal, more thorough purification and sterilization.

In view of various pollutants in the indoor air, six purifications are set up, and the layers are filtered to make the air cleaner and prolong the service life of the filter element.

- Primary filter
- 2 Efficient H13 level HEPA filtration
- Modified activated carbon (catalytically decomposes harmful gases, formaldehyde, benzene, TVOC)
- Negative ion purification
- 6 Humidification filter