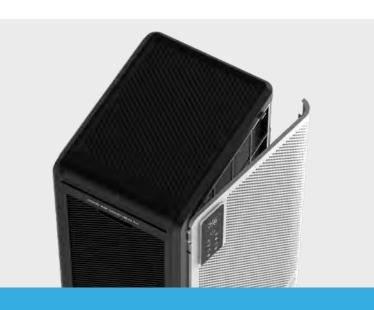

# Wall-mounted purification

More than just a desktop air purifier

The purifier is wall-mounted, and the back is reinforced with a wall-mounted setting, which saves space for purification.

Low noise universal caster