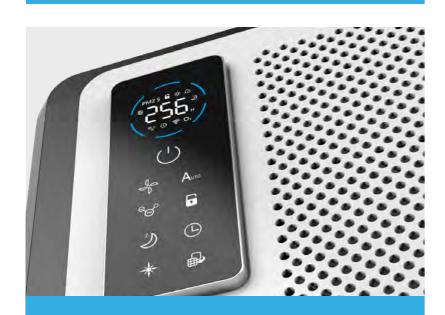

20db Leaf fretting

35db Sleep sound 45db Library sound

Maximum gear

70db

84db

Car sound

Touch screen design, easy to operate

Support mobile APP operation

Sensitive response, so that every operation is handy, and there is no key gap, easy to clean.

Humidification purification

Not just the air purifier

Fog free humidification adopts the principle of cold evaporation humidification, which is fog free and dust-free.