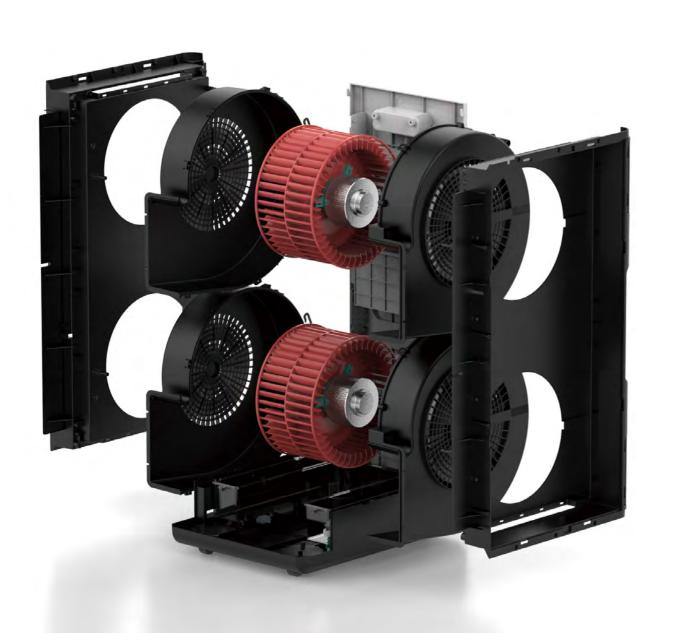

# Double the power for faster purification

Equipped with twin-turbo engine system (Japan Nidec-Toshiba DC motor)

Equipped with two powerful engines to ensure low noise, stable output, double clean air volume, and quickly purify large spaces.