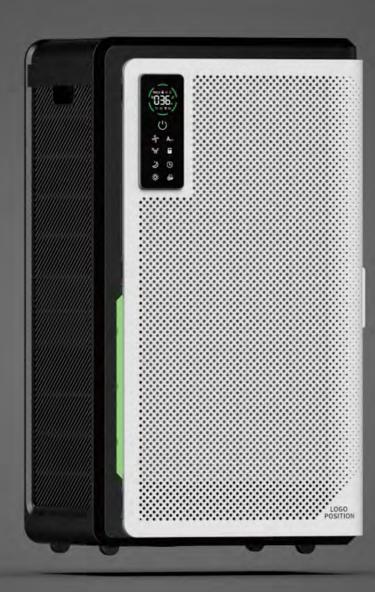

# Wall-mounted purification

More than just a desktop air purifier

The purifier is wall-mounted, and the back is reinforced with a wall-mounted setting, which saves space for purification.

Low noise universal caster

#### Anti collision design

The corners of the whole machine are chamfered to prevent collision and scratch.

#### **Compressive top cover**

It can be used as a small table to place portable or other objects.