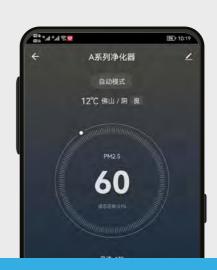

20db Leaf fretting

35db Sleep sound 45db Library sound

Maximum gear

70db

84db

Car sound

Touch screen design, easy to operate

Support mobile APP operation

Sensitive response, so that every operation is handy, and there is no key gap, easy to clean.

Humidification purification

Not just the air purifier

Fog free humidification adopts the principle of cold evaporation humidification, which is fog free and dust-free.

#### Mobile app operation

It supports mobile app operation and can view the operation of air purifier in real time.