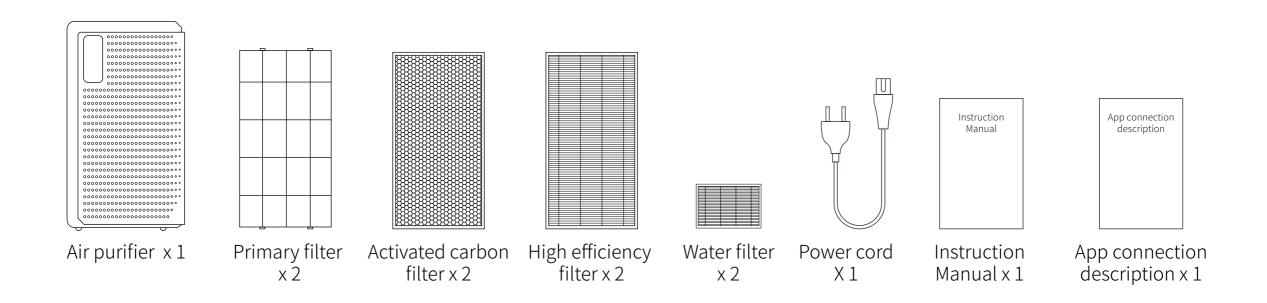

# **Packing method**

Outer carton x 1

Air purifier x 1

Activated carbon filter x 2

High efficiency H13 HEPA filter x 2

Primary filter x 2

Water filter x 2

Instruction Manual x 1

App connection description x 1

Power cord X 1