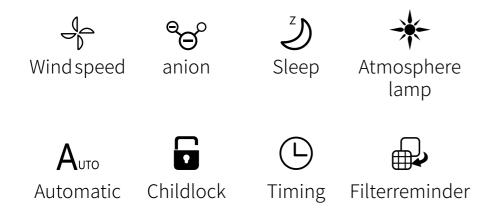

# As quiet as breathing

Intelligent noise reduction, low noise and mute

When the sleep mode is activated, the system automatically adjusts the power, automatically adjusts the display lights, and quietly filters bacteria and allergens in the air, providing a quiet sleeping environment.

20db Leaf fretting

35db Sleep sound 45db Library sound

Maximum gear

70db

84db

Car sound

Touch screen design, easy to operate

Support mobile APP operation

Sensitive response, so that every operation is handy, and there is no key gap, easy to clean.

Humidification purification

Not just the air purifier

Fog free humidification adopts the principle of cold evaporation humidification, which is fog free and dust-free.

#### **Child lock protection**

The danger caused by curious misoperation of children is avoided.