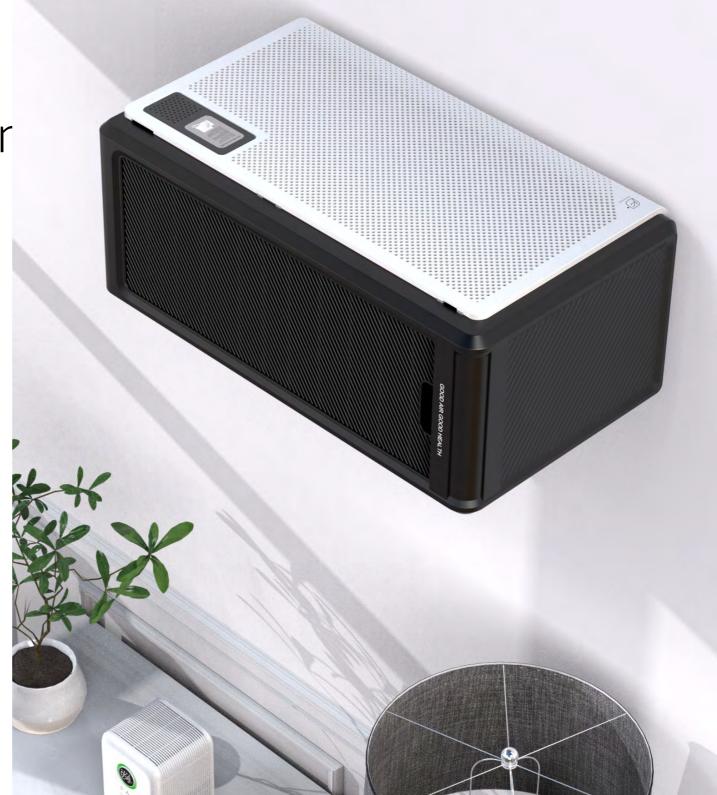

# Wall-mounted purification

More than just a desktop air purifier

The purifier is wall-mounted, and the back is reinforced with a wall-mounted setting, which saves space for purification.

Low noise universal caster