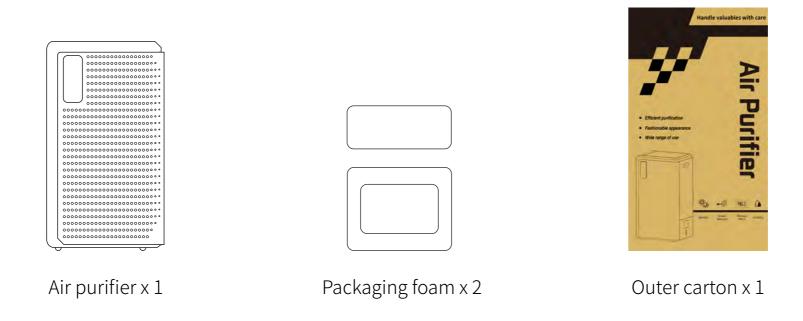

# **Packing method**

Outer carton x 1

Air purifier x 1

Activated carbon filter x 2

High efficiency H13 HEPA filter x 2

Primary filter x 2

Water filter x 2

Instruction Manual x 1