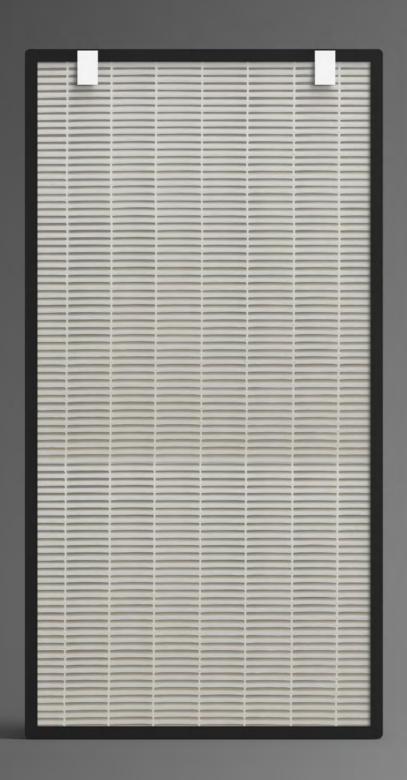

# Triple filtration and Five layers of purification

Efficient deodorization and aldehyde removal, more thorough purification and sterilization.

In view of various pollutants in the indoor air, six purifications are set up, and the layers are filtered to make the air cleaner and prolong the service life of the filter element.

- Primary filter
- 2 Efficient H13 level HEPA filtration
- Modified activated carbon (catalytically decomposes harmful gases, formaldehyde, benzene, TVOC)
- Negative ion purification
- 6 Humidification filter

### Efficient H13HEPA filtration

High performance, large filter area, comprehensive upgrade of purification power

Using high-performance filter materials, it can filter out fine particles of 0.3 microns, with a filtration efficiency of 99.97%. Combined with the detailed creasing method, it reduces wind resistance and allows air to pass faster.