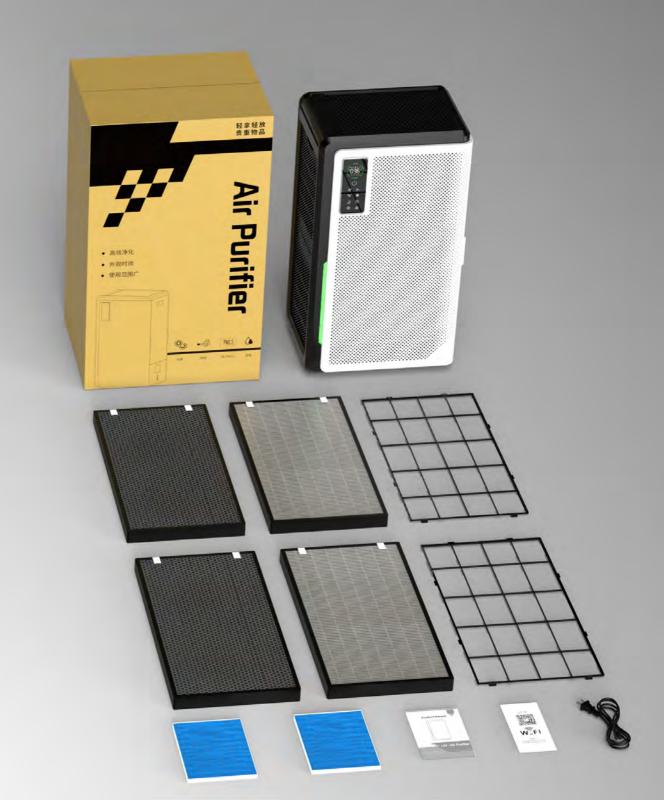

# **Packing method**

Outer carton x 1

Air purifier x 1

Activated carbon filter x 2

High efficiency H13 HEPA filter x 2

Primary filter x 2

Water filter x 2

Instruction Manual x 1

App connection description x 1

Power cord X 1

### Packing list

### Packing method