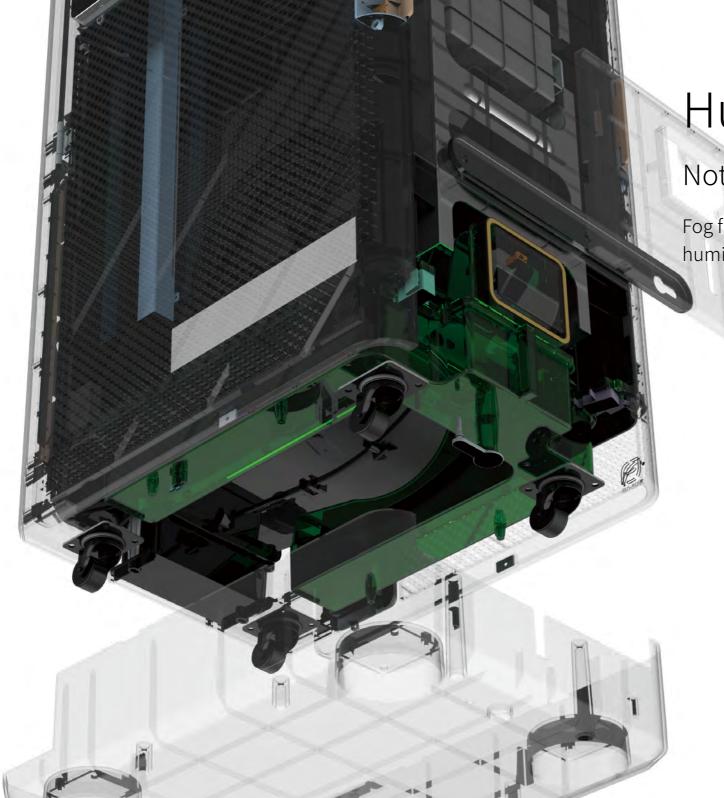

# Triple filtration and Five layers of purification

Efficient deodorization and aldehyde removal, more thorough purification and sterilization.

In view of various pollutants in the indoor air, six purifications are set up, and the layers are filtered to make the air cleaner and prolong the service life of the filter element.

- Primary filter
- 2 Efficient H13 level HEPA filtration
- Modified activated carbon (catalytically decomposes harmful gases, formaldehyde, benzene, TVOC)
- Negative ion purification
- 6 Humidification filter