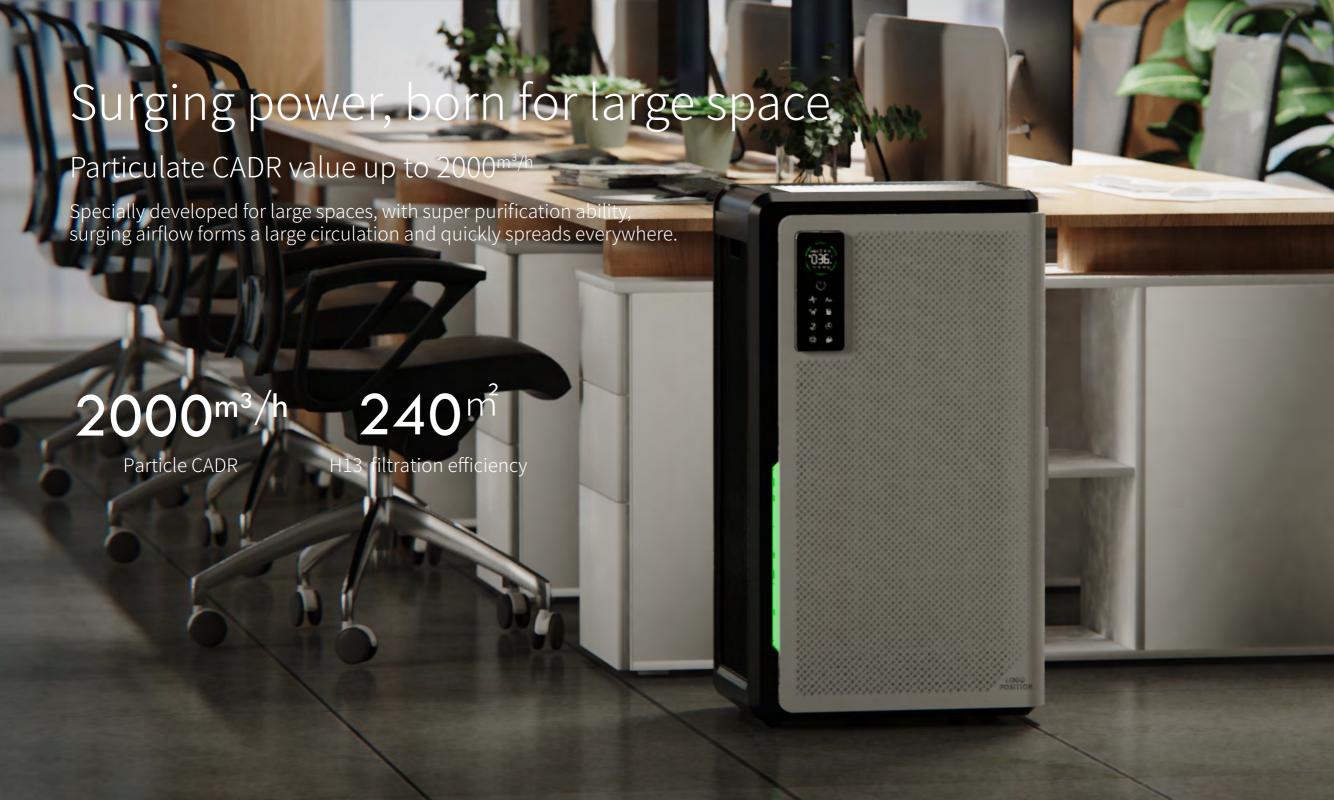

# Redefine what is powerful purification!

Born for large spaces, sterilization, formaldehyde removal, odor removal and purification

CADR 2000m³/h | Applicable to large space of 240m² Silver ion sterilization and purification | Humidification purification

2000m<sup>3</sup>/h

Particle CADR

99.97%

H13 filtration efficiency