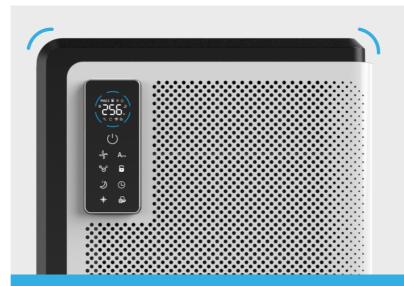

20db Leaf fretting

35db Sleep sound 45db Library sound

Maximum gear

70db

84db

Car sound

Touch screen design, easy to operate

Support mobile APP operation

Sensitive response, so that every operation is handy, and there is no key gap, easy to clean.

Humidification purification

Not just the air purifier

Fog free humidification adopts the principle of cold evaporation humidification, which is fog free and dust-free.