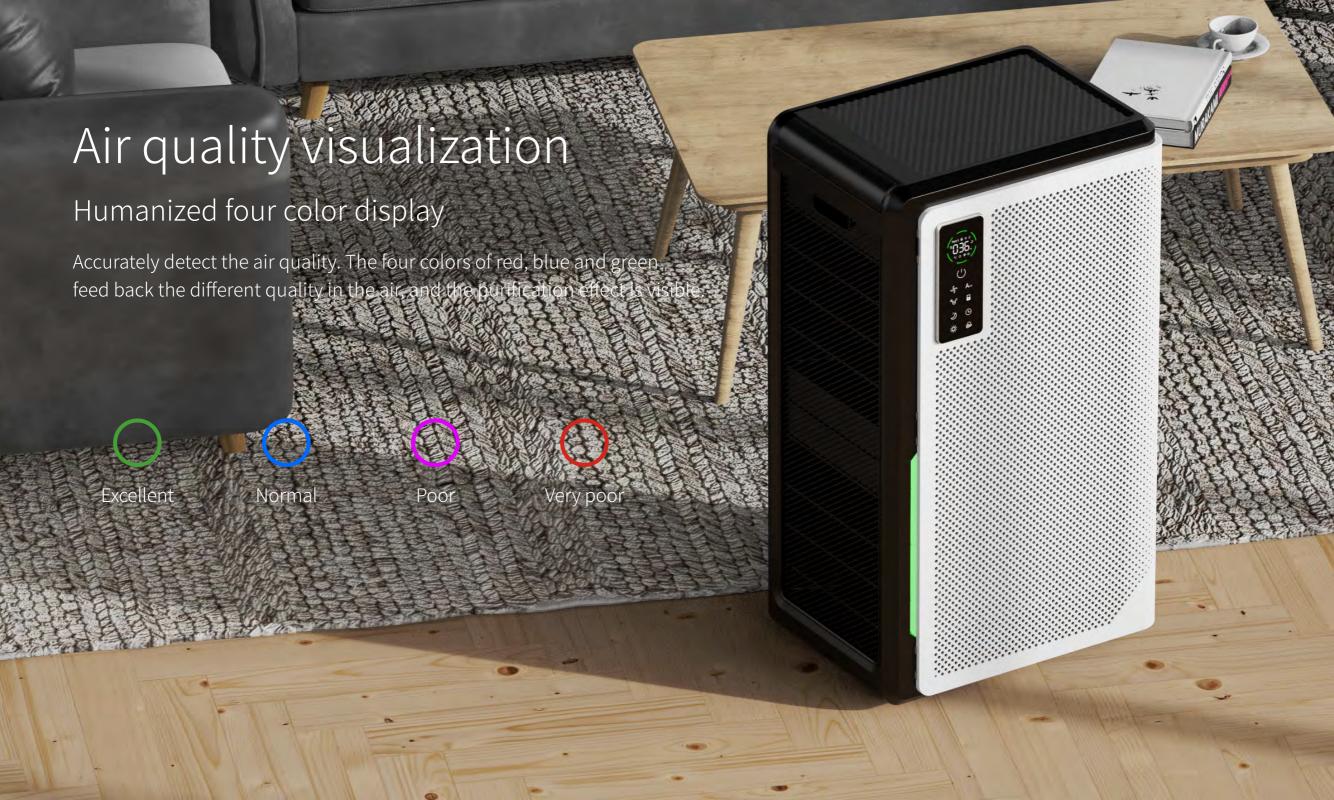

fication

Equipped with twin-turbo engine system (Japan Nidec-Toshiba DC motor)

Equipped with two powerful engines to ensure low noise, stable output, double clean air volume, and quickly purify large spaces.

2500m3/h

Maximum air volume value



# As quiet as breathing

Intelligent noise reduction, low noise and mute

When the sleep mode is activated, the system automatically adjusts the power, automatically adjusts the display lights, and quietly filters bacteria and allergens in the air, providing a quiet sleeping environment.

20db Leaf fretting

35db Sleep sound 45db Library sound

Maximum gear

70db

84db

Car sound

Touch screen design, easy to operate

Support mobile APP operation

Sensitive response, so that every operation is handy, and there is no key gap, easy to clean.









Humidification purification

Not just the air purifier

Fog free humidification adopts the principle of cold evaporation humidification, which is fog free and dust-free.

2.50 L Water tank capacity 10 hours working hours

Humidification mode Fog free humidification Filter material Multilayer polymer



# Wall-mounted purification

More than just a desktop air purifier

The purifier is wall-mounted, and the back is reinforced with a wall-mounted setting, which saves space for purification.





Low noise universal caster

Flexible movement, rubber material, no damage to the floor.



#### Anti collision design

The corners of the whole machine are chamfered to prevent collision and scratch.



#### **Power off protection**

Power off when the filter cover is opened to prevent leakage.