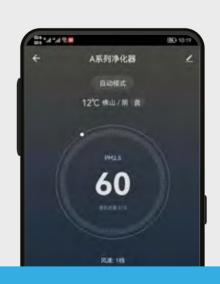

#### Support mobile APP operation

Sensitive response, so that every operation is handy, and there is no key gap, easy to clean.

#### Mobile app operation

It supports mobile app operation and can view the operation of air purifier in real time.