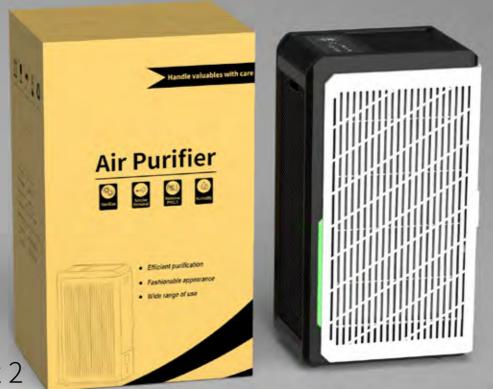

# Packing method

Outer carton x 1

Air purifier x 1

Activated carbon filter x 2

High efficiency H13 HEPA filter x 2

Primary filter x 2

Water filter x 2

Instruction Manual x 1

App connection description x 1

Power cord X 1