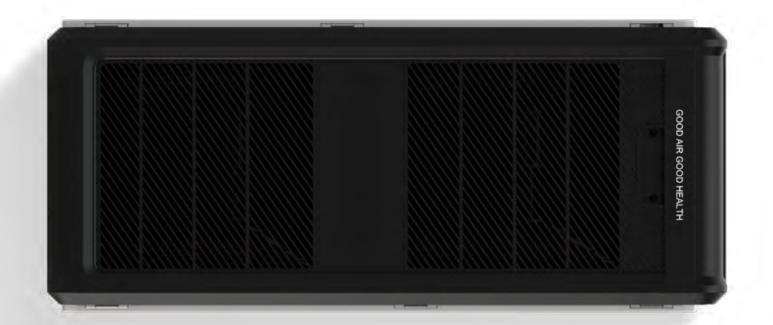

- Primary filter
- 2 Efficient H13 level HEPA filtration
- Modified activated carbon (catalytically decomposes harmful gases, formaldehyde, benzene, TVOC)
- 4 Negative ion purification
- 5 Humidification filter

### ENHANCE ALDEHYDE AND ODOR REMOVAL

High efficiency H13 filter material 99.97% filtration efficiency

High efficiency filter material, 99.7% filtration, 0.3  $\mu$  M particles, optimized columnar modified activated carbon, more sufficient carbon, strong aldehyde and taste removal.

# Efficient H13HEPA filtration

High performance, large filter area, comprehensive upgrade of purification power

Using high-performance filter materials, it can filter out fine particles of 0.3 microns, with a filtration efficiency of 99.97%. Combined with the detailed creasing method, it reduces wind resistance and allows air to pass faster.