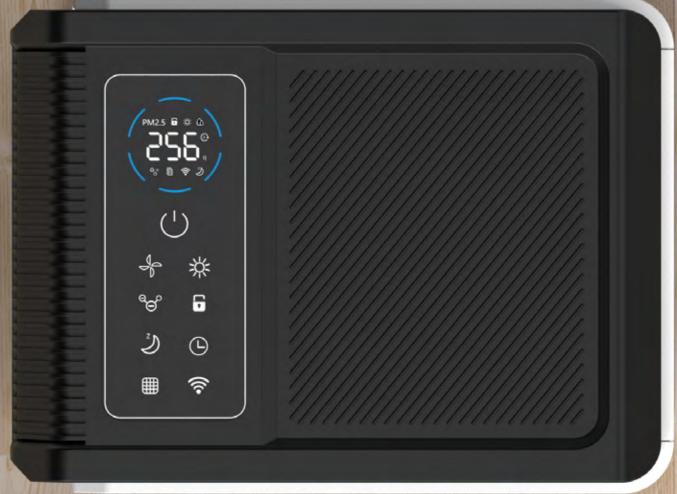

TOUCH SCREEN DESIGN

#### Support mobile APP operation

Sensitive response, so that every operation is handy, and there is no key gap, easy to clean.

#### Mobile app operation

It supports mobile app operation and can view the operation of air purifier in real time.