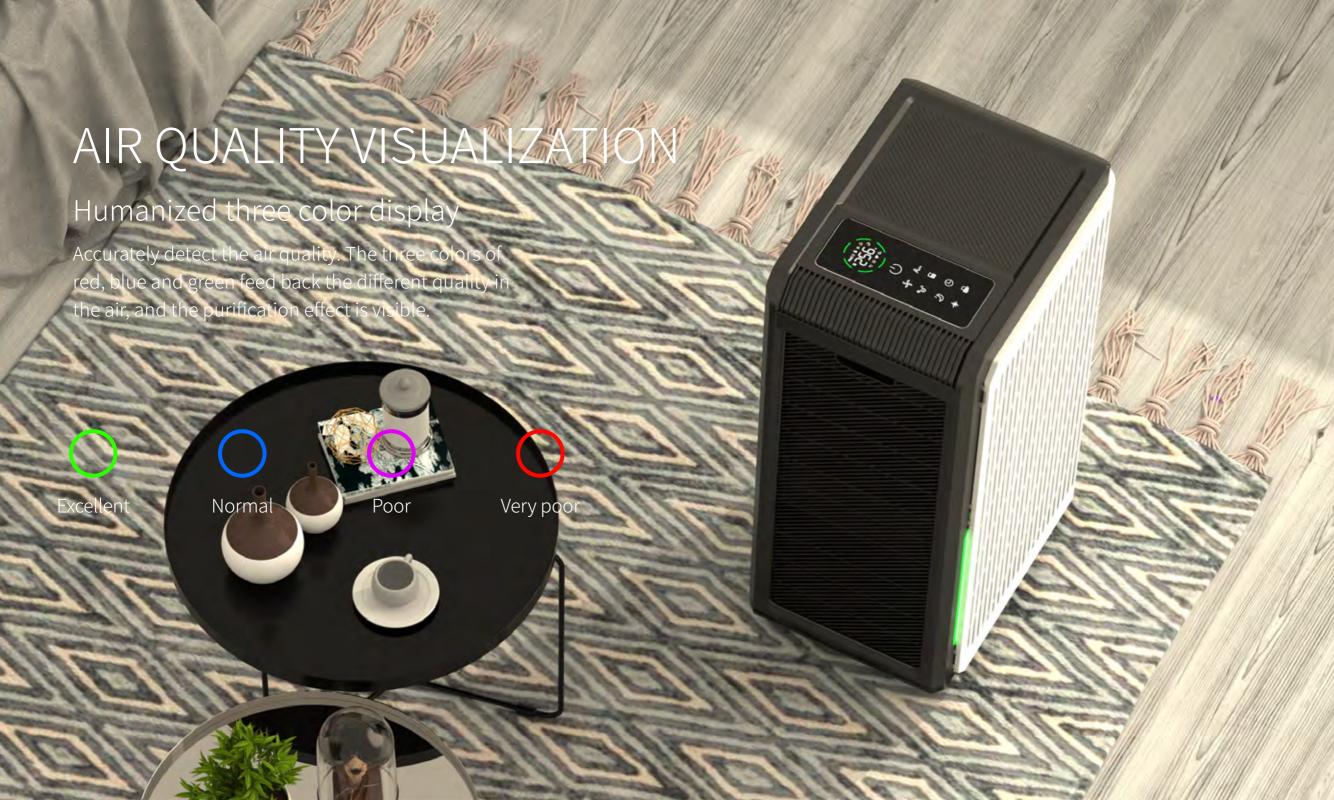

ped with twin-turbo engine system (Japan Nidec-Toshiba DC motor)

Equipped with two powerful engines to ensure low noise, stable output, double clean air volume, and quickly purify large spaces.

 $2500\,\mathrm{m}^3/\mathrm{h}$ 

Maximum air volume value



# AS QUIET AS BREATHING

Intelligent noise reduction, low noise and mute

When the sleep mode is activated, the system automatically adjusts the power, automatically adjusts the display lights, and quietly filters bacteria and allergens in the air, providing a quiet sleeping environment.

20db Leaf fretting 35db

Sleep sound

45db

Library sound

70db

Maximum gear

84db

Car sound

TOUCH SCREEN DESIGN

#### Support mobile APP operation

Sensitive response, so that every operation is handy, and there is no key gap, easy to clean.









# **HUMIDIFICATION MODE** Configure two sets of water curtains for fog-free humidification Fog-free humidification adopts the principle of cold evaporation humidification, no fog and no dust. It sanitizes inhaled air, evaporative water sources and filters, maintains clean humidification at the source, and cares for sensitive populations. 10 hours 2.50 L **Humidification** Filter material Water tank capacity working hours Fog free humidification Multilayer polymer

# WALL MOUNT MODE

#### Not just vertical

The wall mounted design of the purifier is reinforced at the back, which saves more space for purification.





#### Low noise universal caster

Flexible movement, rubber material, no damage to the floor.



#### **Child lock protection**

The danger caused by curious misoperation o