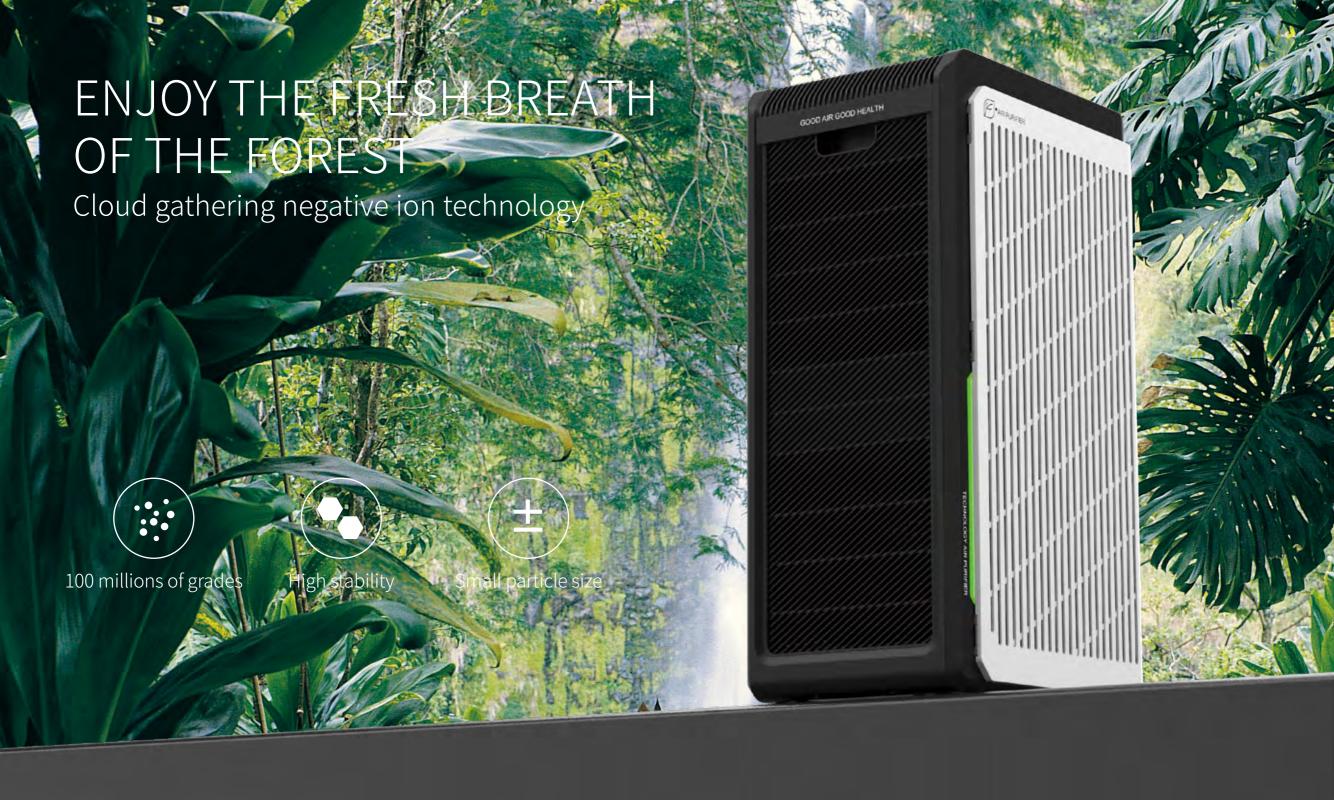

Efficient deodorization and aldehyde removal, silver ion sterilization, more thorough purification and sterilization

In view of various pollutants in the indoor air, Five purifications are set up, and the layers are filtered to make the air cleaner and prolong the service life of the filter element.

- Primary filter
- 2 Efficient H13 level HEPA filtration
- Modified activated carbon (catalytically decomposes harmful gases, formaldehyde, benzene, TVOC)
- 4 Negative ion purification
- 5 Humidification filter