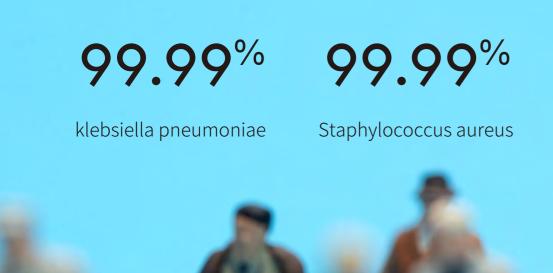

# Up to 99.99% sterilization and virus removal

Fully sterilized, healthier breathing

Short wave UV lamp sterilizes, 99.99% eliminates some bacteria and viruses, and safely outputs good air.

Staphylococcus aureus