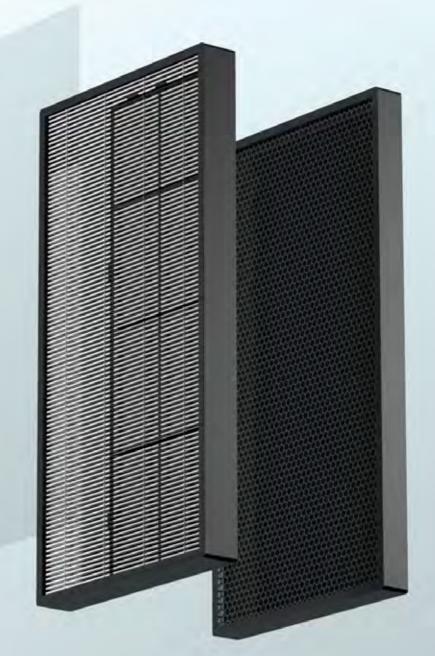

- Primary filter
- 2 Efficient H13 level HEPA filtration
- Modified activated carbon (catalytically decomposes harmful gases, formaldehyde, benzene, TVOC)
- 4 Negative ion purification
- 5 Humidification filter

### ENHANCE ALDEHYDE AND ODOR REMOVAL

High efficiency H13 filter material 99.97% filtration efficiency

High efficiency filter material, 99.7% filtration, 0.3  $\mu$  M particles, optimized columnar modified activated carbon, more sufficient carbon, strong aldehyde and taste removal.

# Efficient H13HEPA filtration

High performance, large filter area, comprehensive upgrade of purification power

Using high-performance filter materials, it can filter out fine particles of 0.3 microns, with a filtration efficiency of 99.97%. Combined with the detailed creasing method, it reduces wind resistance and allows air to pass faster.

# Efficient catalytic decomposition to remove formaldehyde and odor

Configure high-quality modified activated carbon

Through the special honeycomb pores on the surface of the modified carbon, it can continuously absorb and decompose harmful gases in the air, such as formaldehyde, toluene and TVOC, and continuously output fresh air.