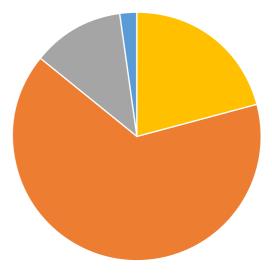

According to rough statistics, according to the global market demand distribution of particulate matter CADR value, it is about 11% below 200, about 48% for 200-800, about 23% for 800-1500, and 18% for above 1500. In the global supply distribution of particulate matter CADR value in the existing market, it is about 21% below 200, about 65% for 200-800, about 12% for 800-1500, and 2% for particles above 1500. It can be seen that, In the global market, the demand for particulate matter above 1500 CADR is far greater than the supply.

The picture shows a rough statistical analysis of the proportions of various types of air conditioners.

Market demand distribution of large air purifiers

Supply Distribution of Large Air Purifier Market