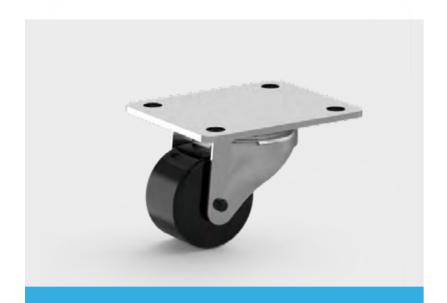

#### Low noise universal caster

Flexible movement, rubber material, no damage to the floor.