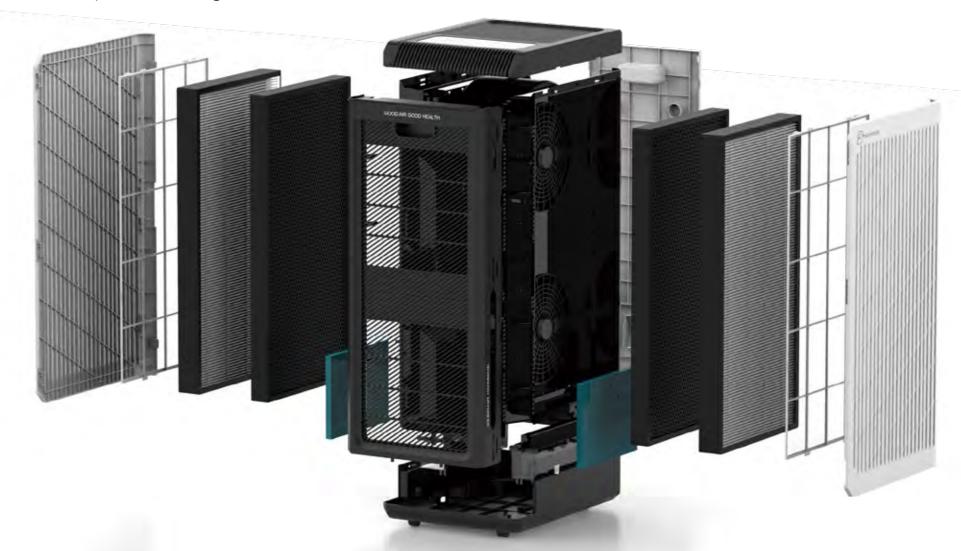

Efficient deodorization and aldehyde removal, silver ion sterilization, more thorough purification and sterilization

In view of various pollutants in the indoor air, Five purifications are set up, and the layers are filtered to make the air cleaner and prolong the service life of the filter element.

- Primary filter
- 2 Efficient H13 level HEPA filtration
- Modified activated carbon (catalytically decomposes harmful gases, formaldehyde, benzene, TVOC)
- 4 Negative ion purification
- 5 Humidification filter