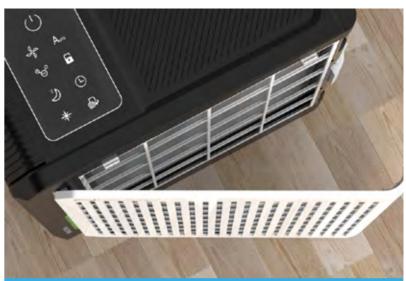

- Primary filter
- 2 Efficient H13 level HEPA filtration
- Modified activated carbon (catalytically decomposes harmful gases, formaldehyde, benzene, TVOC)
- 4 Negative ion purification
- 5 Humidification filter

### ENHANCE ALDEHYDE AND ODOR REMOVAL

High efficiency H13 filter material 99.97% filtration efficiency

High efficiency filter material, 99.7% filtration, 0.3  $\mu$  M particles, optimized columnar modified activated carbon, more sufficient carbon, strong aldehyde and taste removal.