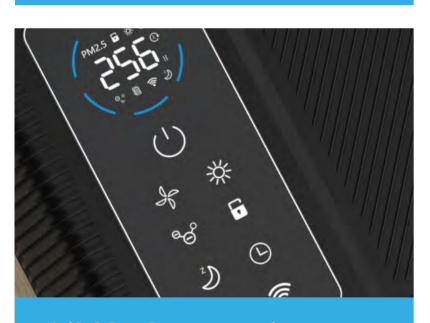

TOUCH SCREEN DESIGN

#### Support mobile APP operation

Sensitive response, so that every operation is handy, and there is no key gap, easy to clean.

#### Mobile app operation

It supports mobile app operation and can view the operation of air purifier in real time.