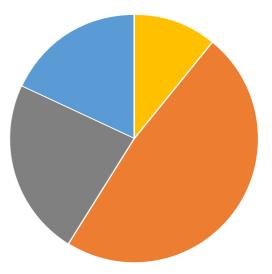

According to rough statistics, according to the global market demand distribution of particulate matter CADR value, it is about 11% below 200, about 48% for 200-800, about 23% for 800-1500, and 18% for above 1500. In the global supply distribution of particulate matter CADR value in the existing market, it is about 21% below 200, about 65% for 200-800, about 12% for 800-1500, and 2% for particles above 1500. It can be seen that, In the global market, the demand for particulate matter above 1500 CADR is far greater than the supply.

The picture shows a rough statistical analysis of the proportions of various types of air conditioners.

Market demand distribution of large air purifiers

Supply Distribution of Large Air Purifier Market