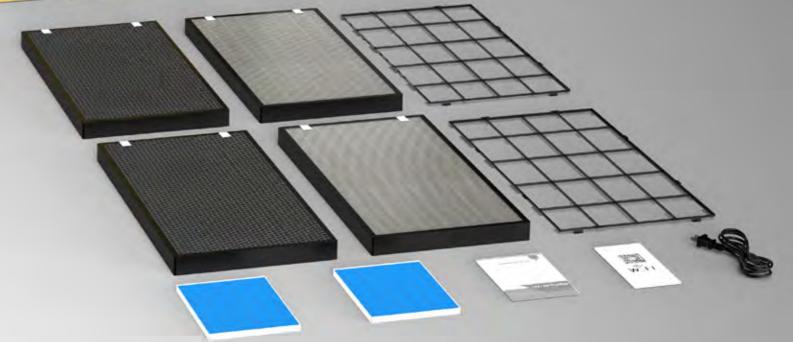

# Packing list

Air purifier x 1

Primary filter x 2

Activated carbon filter x 2

filter x 2

High efficiency

Water filter Power cord x 2 X 1

Instruction Manual x 1

App connection description x 1