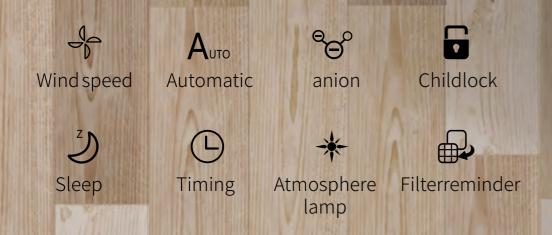

TOUCH SCREEN DESIGN

#### Support mobile APP operation

Sensitive response, so that every operation is handy, and there is no key gap, easy to clean.