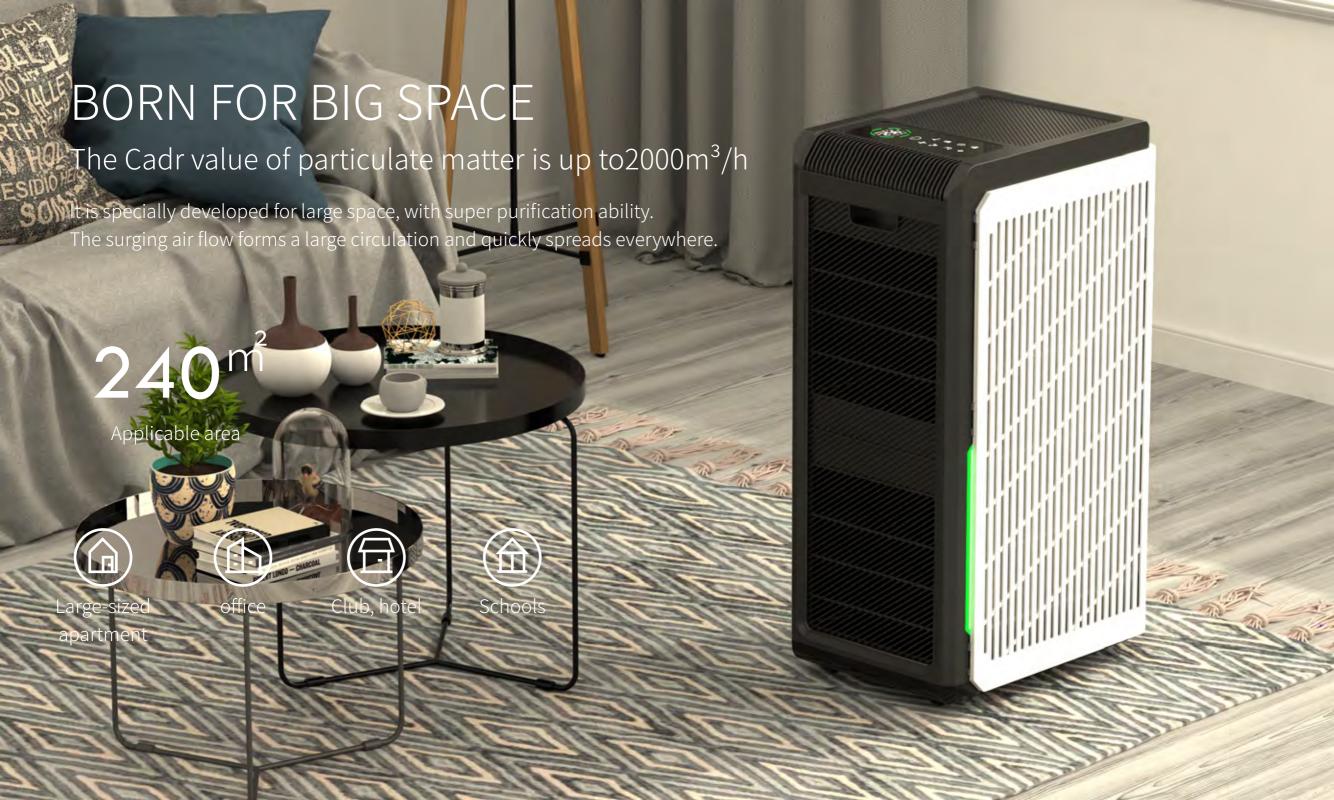

# Air Purifier MAX

Professional grade formaldehyde removal and odor removal

CADR 2000m³/h | Applicable to 240m² large space | 99.9% efficient virus removal

KJ1500

# CADR up to 2000m<sup>3</sup>/h

According to market data, such a high Cadr value accounts for less than 0.06%

The higher the CADR of particulate matter, the better the purification effect, the larger the purification area and the faster the speed.

KJ1500

2000m<sup>3</sup>/h

Particle CADR