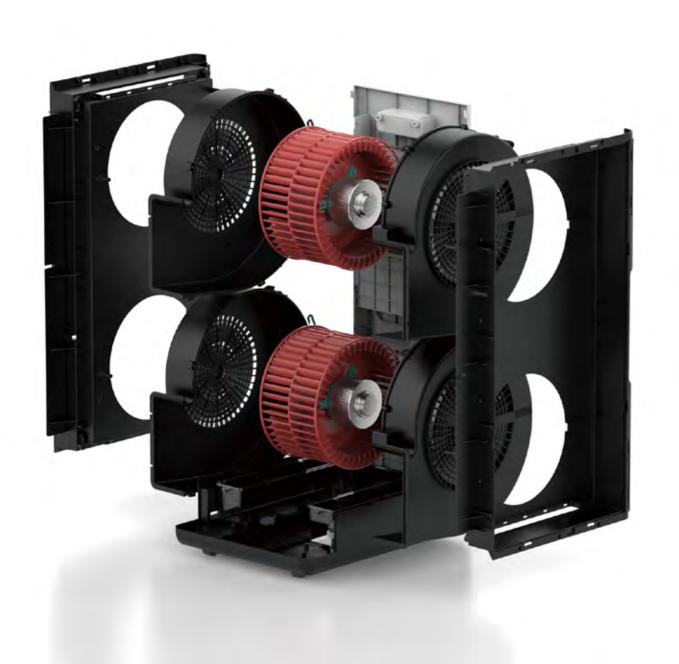

### DUAL AIR DUCT SYSTEM

Specially designed for large space purification cycle

Dual motor configuration combined with dual air duct technology, dual air inlet, frontal air outlet, improve power balance, Makes the air outlet more stable and the output effect is higher.

# Double the power for faster purification

Equipped with twin-turbo engine system (Japan Nidec-Toshiba DC motor)

Equipped with two powerful engines to ensure low noise, stable output, double clean air volume, and quickly purify large spaces.