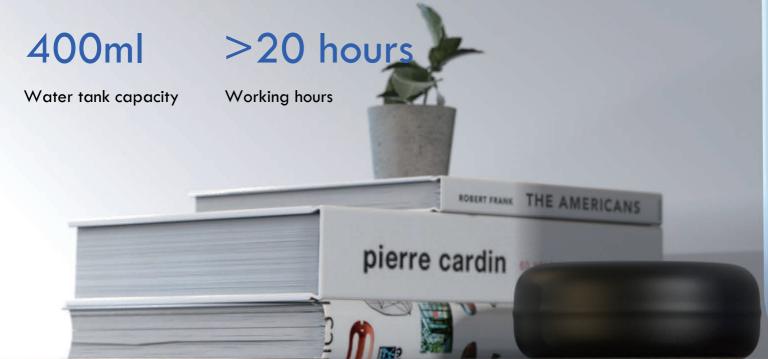

## Not justair purifier Mist free humidification

Fog free humidification adopts the principle of cold evaporation humidification, which is fog free and dust-free. It sterilizes the inhaled air, evaporation water source and filter screen, keeps clean humidification from the source, and takes good care of sensitive people.