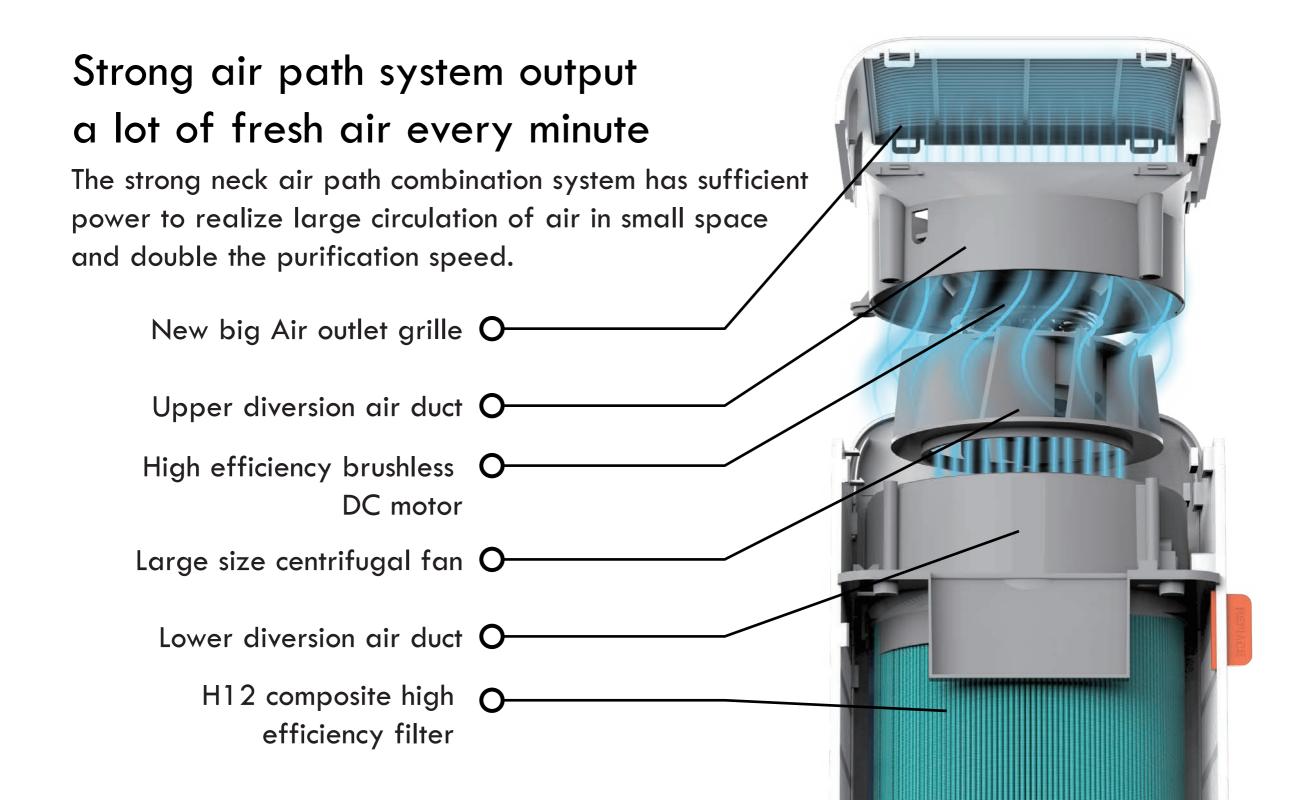

# High quality filter H12 multi-layer purification

The drum integrated 360 filter and high-efficiency HEPA H12 composite filter not only have low wind resistance, but also have high dust capacity. They can effectively remove fine particles / formaldehyde / toluene / TVOC and other pollutants, and the filtering effect can reach 99.5%