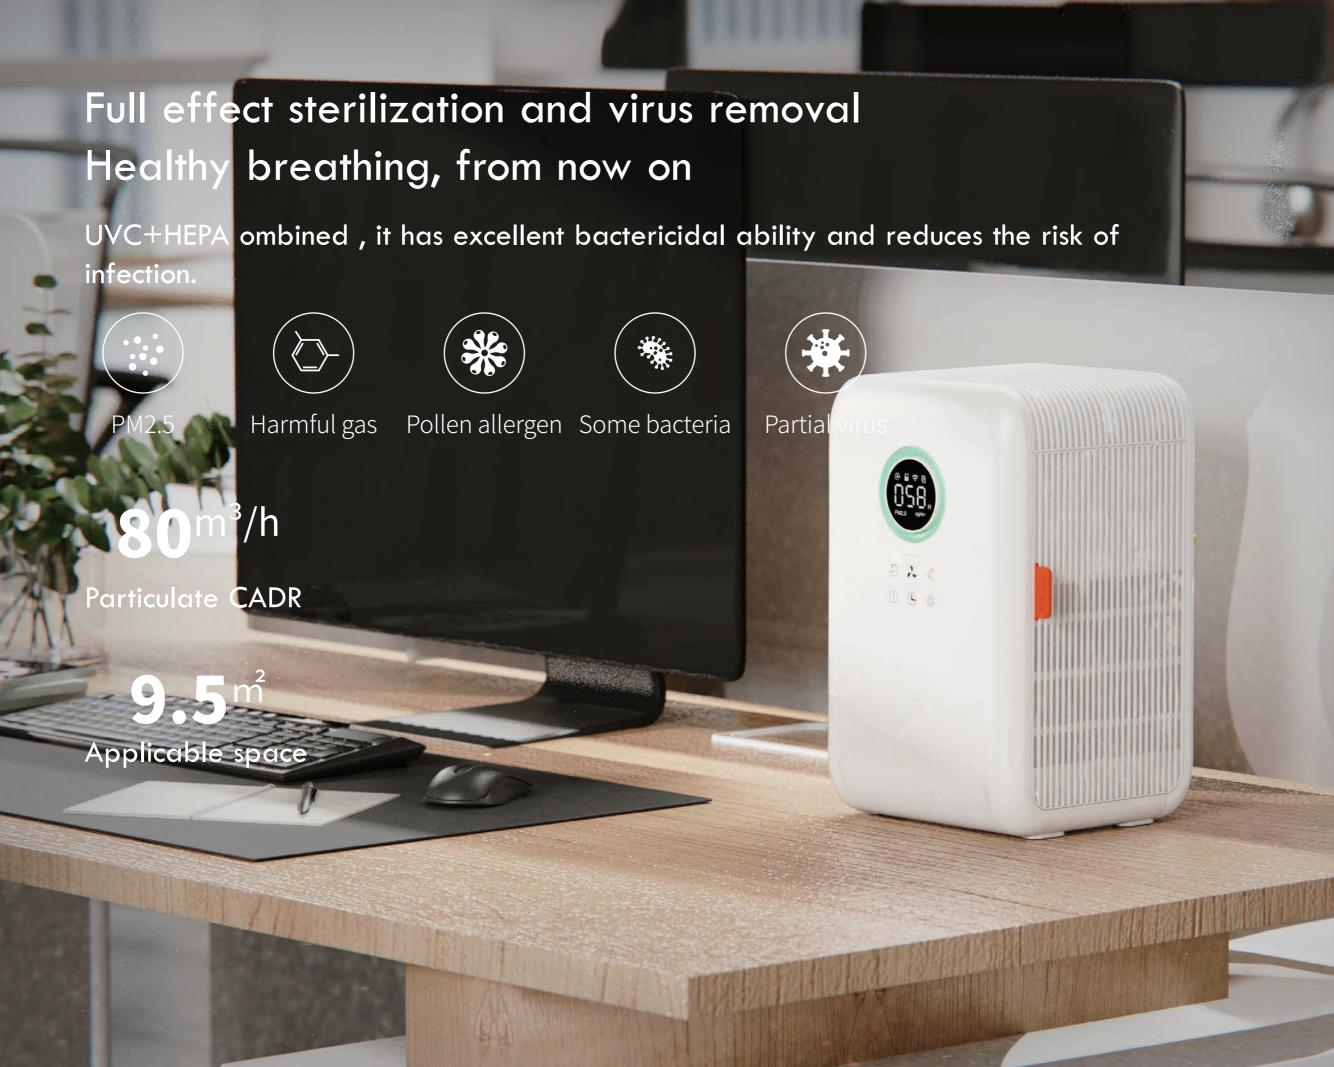

# UVC +HEPA double effect anti-virus purification

The sterilization effect of UVC+hepa lamp tube is stronger, and it can kill the health affected coliform, Staphylococcus aureus and natural air bacteria in a short time.

# High quality filter H12 multi-layer purification

The drum integrated 360 filter and high-efficiency HEPA H12 composite filter not only have low wind resistance, but also have high dust capacity. They can effectively remove fine particles / formaldehyde / toluene / TVOC and other pollutants, and the filtering effect can reach 99.5%

80<sup>m³/h</sup>

Particulate CADR

99.55%

H12 efficiency