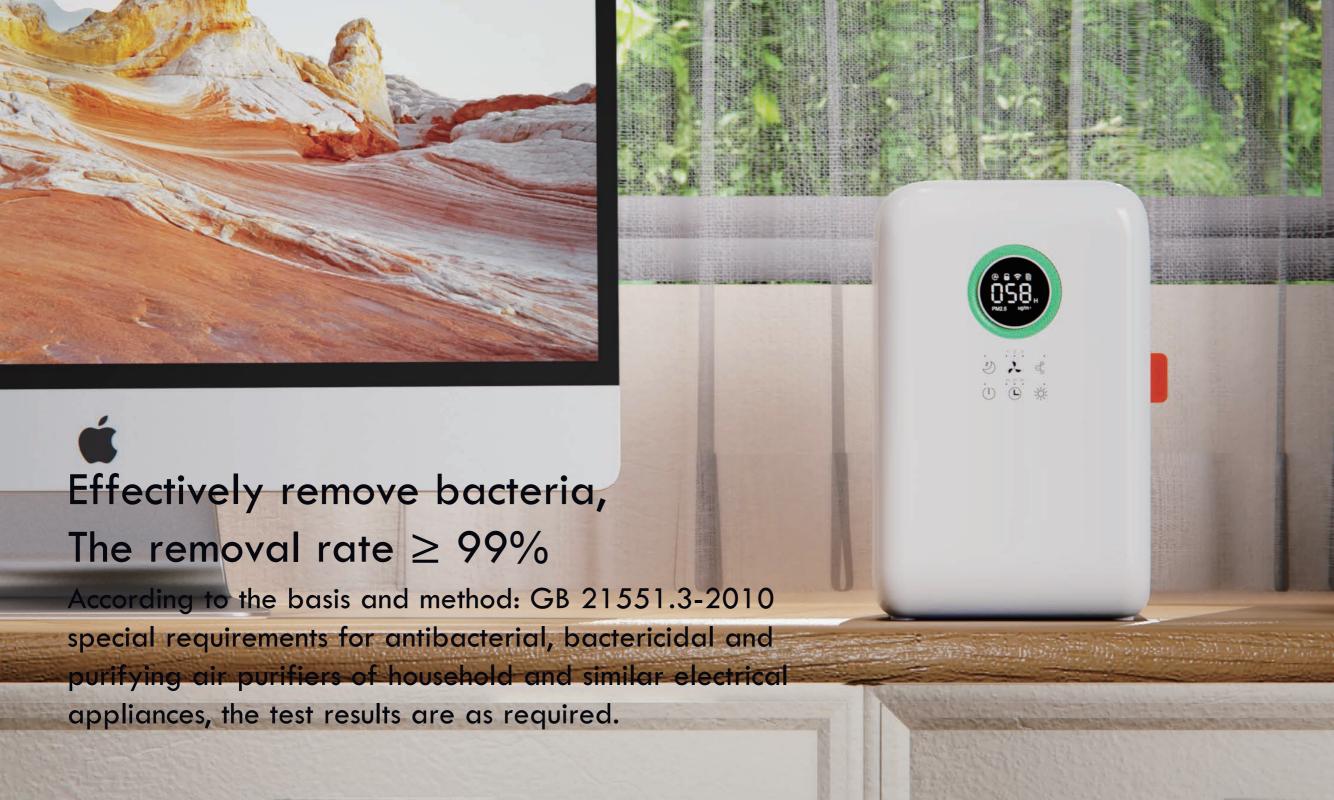

# High quality filter H12 multi-layer purification

The drum integrated 360 filter and high-efficiency HEPA H12 composite filter not only have low wind resistance, but also have high dust capacity. They can effectively remove fine particles / formaldehyde / toluene / TVOC and other pollutants, and the filtering effect can reach 99.5%

80<sup>m³/h</sup>

Particulate CADR

99.55%

H12 efficiency