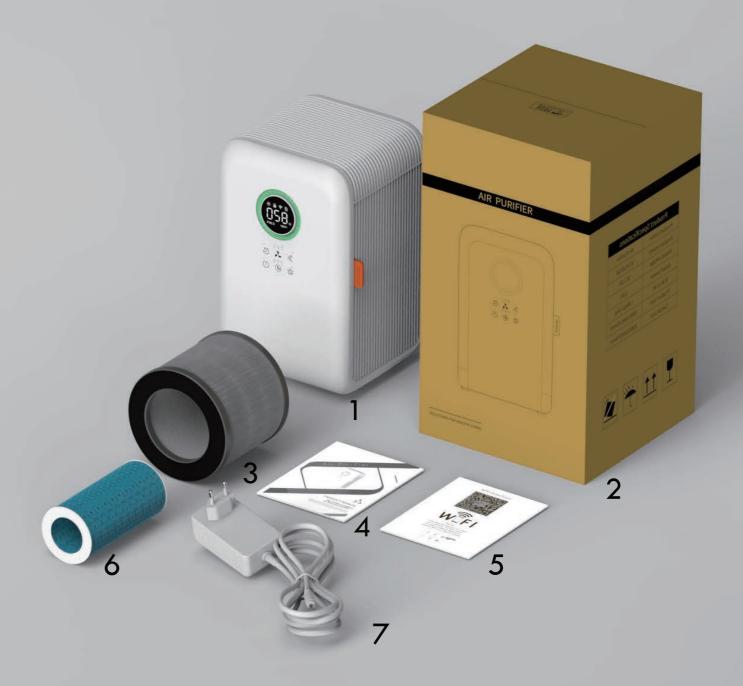

## Packing method

- 1. Air purifier x 1
- 2. Outer carton x 1
- 3、H12 HEPA filter x 1
- 4. Instruction Manual x 1
- 5. App connection description x 1
- 6, water filter x 1
- 7. Power cord X 1

## Packing list