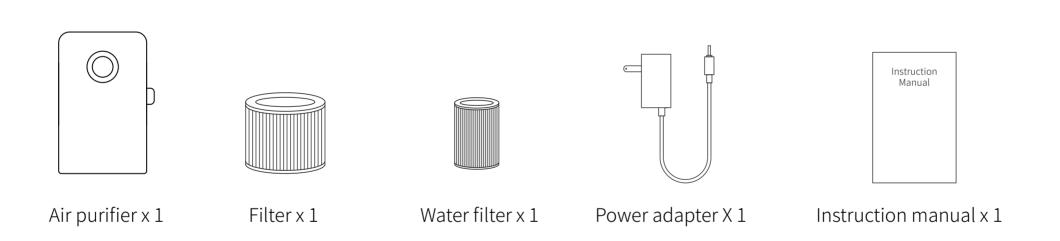

## Packing method

- 1. Air purifier x 1
- 2. Outer carton x 1
- 3、H12 HEPA filter x 1
- 4. Instruction Manual x 1
- 5. App connection description x 1
- 6, water filter x 1
- 7. Power cord X 1

## Packing list