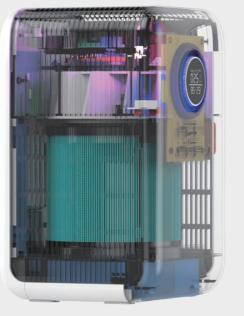

LED-UV
purification
Sterilization

# UVC +HEPA double effect anti-virus purification

The sterilization effect of UVC+hepa lamp tube is stronger, and it can kill the health affected coliform, Staphylococcus aureus and natural air bacteria in a short time.