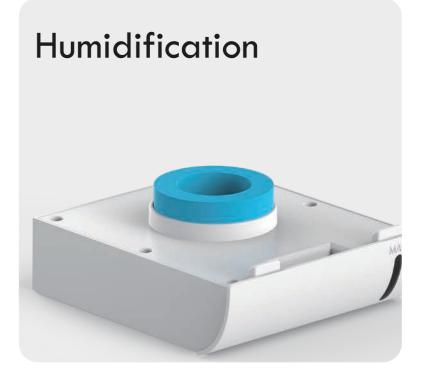

## Not justair purifier Mist free humidification

Fog free humidification adopts the principle of cold evaporation humidification, which is fog free and dust-free. It sterilizes the inhaled air, evaporation water source and filter screen, keeps clean humidification from the source, and takes good care of sensitive people.