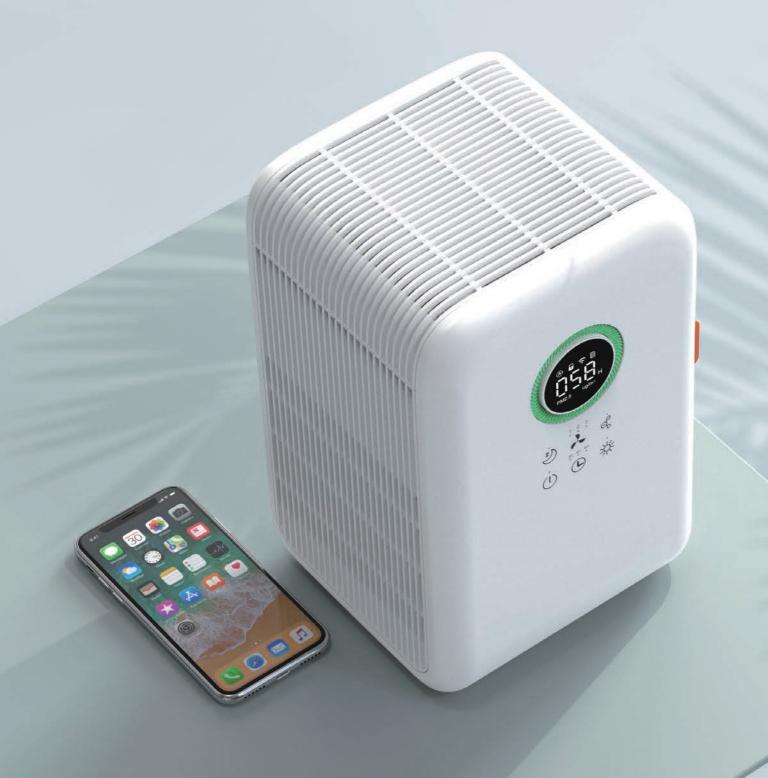

## Touch panel design Simplicity, intelligence

Intelligent key design can accurately display the real-time air quality and working state, the air quality can be seen.

Sleep

Speed

Anion

(L)

**Timing** 

ON/OFF

# Visualization Real time monitoring

PM2.5 concentration / Smart gear / Child lock mode / APP connection / Filter replacement reminder / timing mode.

General

Bad