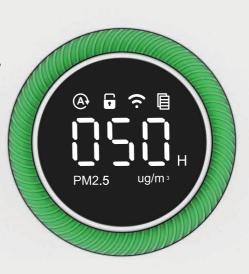

## Touch panel design Simplicity, intelligence

Intelligent key design can accurately display the real-time air quality and working state, the air quality can be seen.

Sleep

Speed

Anion

(L)

**Timing** 

ON/OFF

# Visualization Real time monitoring

PM2.5 concentration / Smart gear / Child lock mode / APP connection / Filter replacement reminder / timing mode.

General

Bad