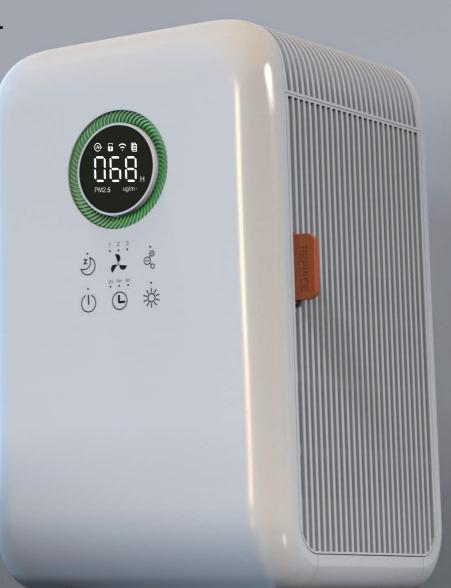

## Touch panel design Simplicity, intelligence

Intelligent key design can accurately display the real-time air quality and working state, the air quality can be seen.

Sleep

Speed

Anion

(L)

**Timing** 

ON/OFF

# Visualization Real time monitoring

PM2.5 concentration / Smart gear / Child lock mode / APP connection / Filter replacement reminder / timing mode.

General

Bad