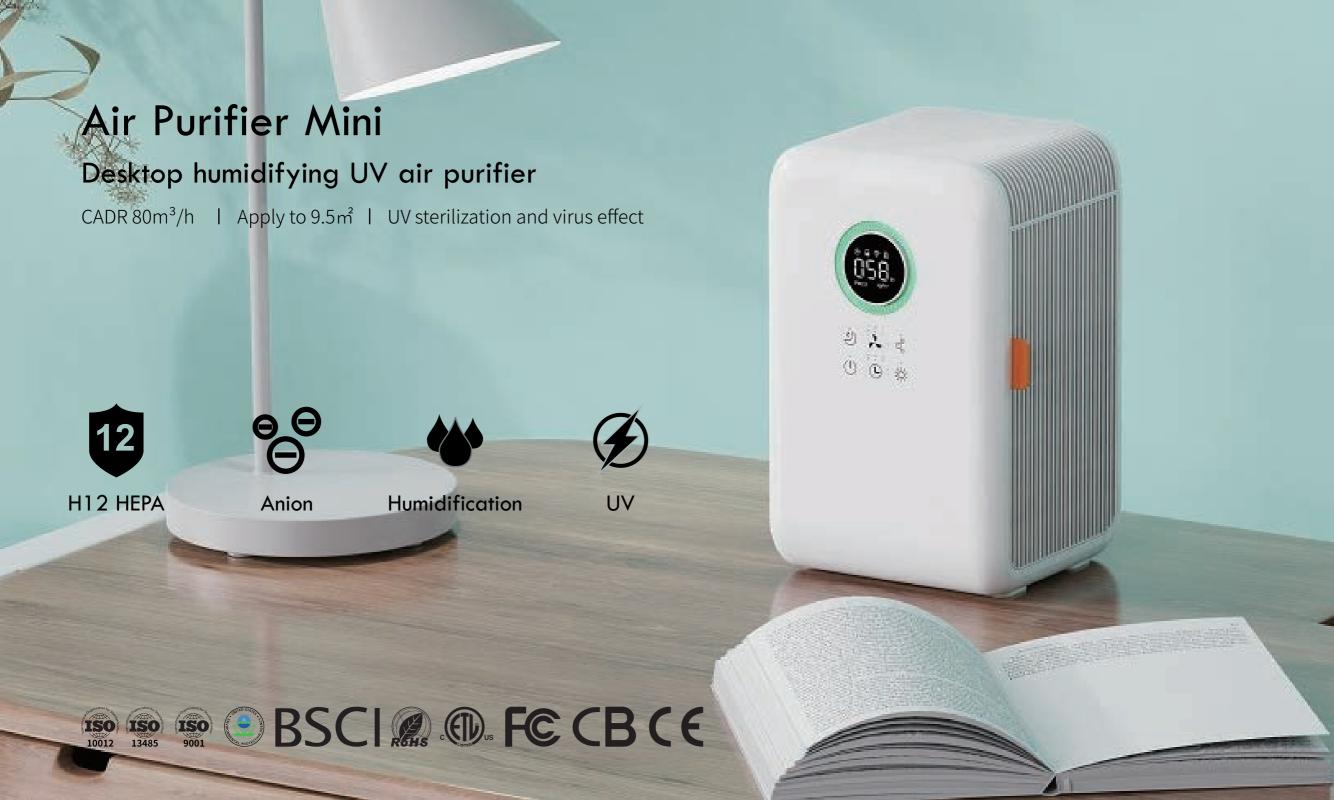

80<sup>m³/h</sup>

Particulate CADR

99.55%

H12 efficiency

#### **Parameters**

Model KJ070A Voltage 100-240V\50/60Hz

Product size 166\*164\*270MM Rated Power 12w

Inner Box Size 210\*215\*375MM Applicable area 9.5m<sup>2</sup>

Outer Box Size 645\*436\*390MM Particulate CADR 80m³/h