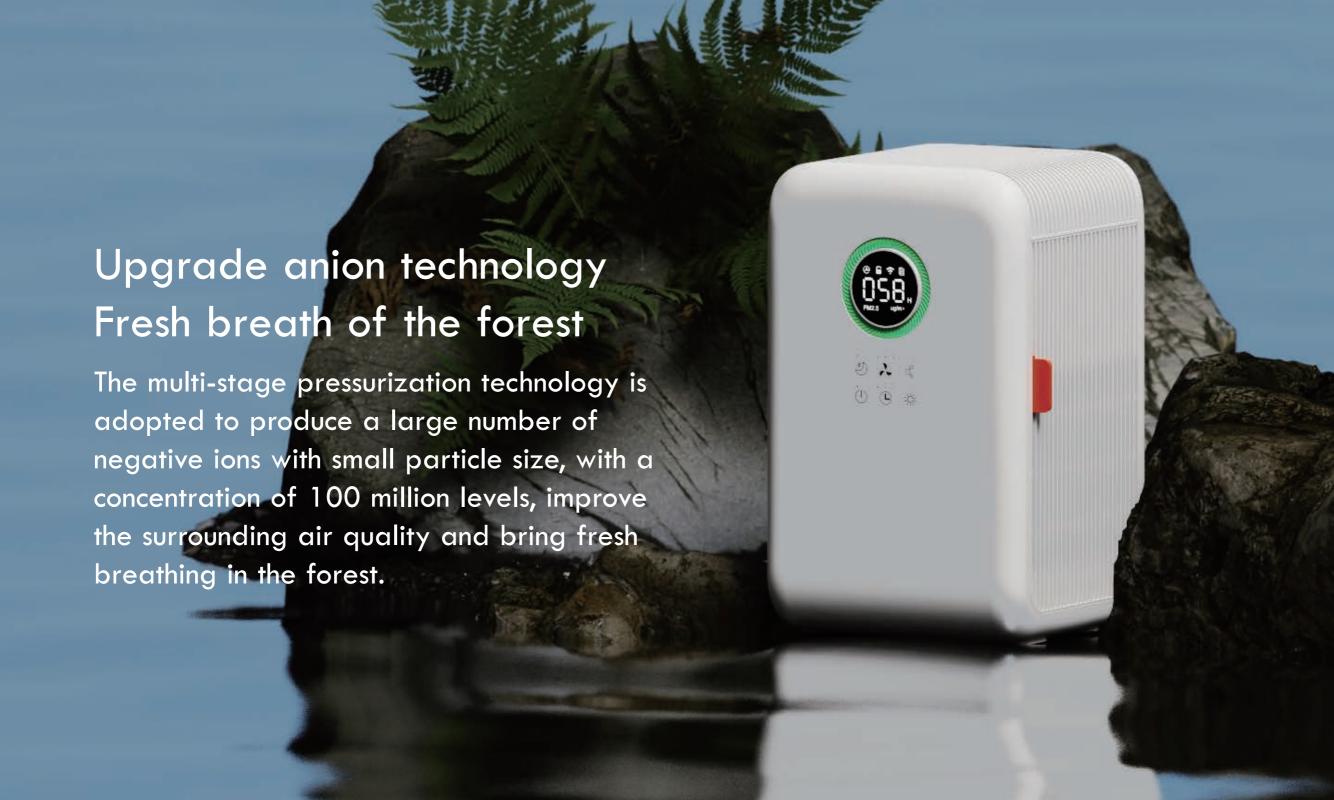

## Touch panel design Simplicity, intelligence

Intelligent key design can accurately display the real-time air quality and working state, the air quality can be seen.

Sleep

Speed

Anion

(L)

**Timing** 

ON/OFF

# Visualization Real time monitoring

PM2.5 concentration / Smart gear / Child lock mode / APP connection / Filter replacement reminder / timing mode.

General

Bad