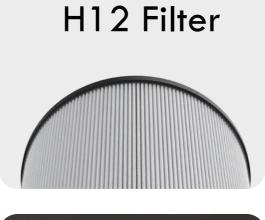

# High quality filter H12 multi-layer purification

The drum integrated 360 filter and high-efficiency HEPA H12 composite filter not only have low wind resistance, but also have high dust capacity. They can effectively remove fine particles / formaldehyde / toluene / TVOC and other pollutants, and the filtering effect can reach 99.5%

80<sup>m³/h</sup>

Particulate CADR

99.55%

H12 efficiency