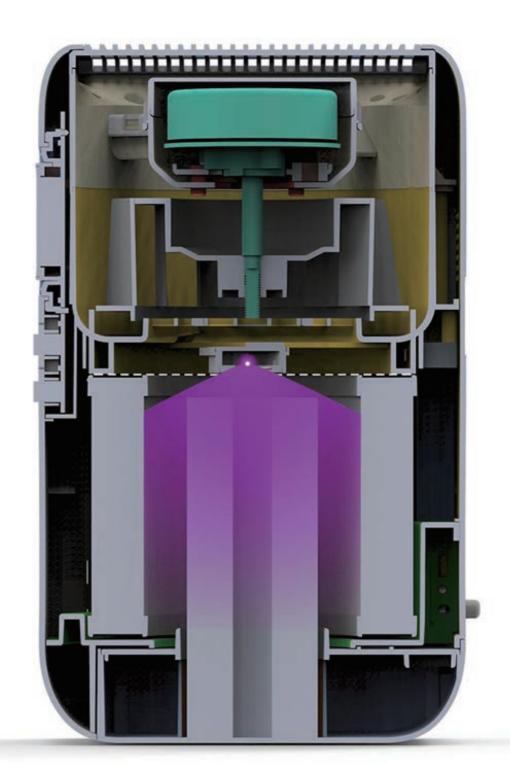

## Not justair purifier Mist free humidification

Fog free humidification adopts the principle of cold evaporation humidification, which is fog free and dust-free. It sterilizes the inhaled air, evaporation water source and filter screen, keeps clean humidification from the source, and takes good care of sensitive people.