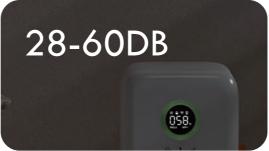

#### Low noise mute

#### As quiet as breathing

Sleep mode starts, automatically adjusts power, quietly filters bacteria and allergens in the air, and provides a quiet sleep environment.

**60db** 84db **28db** 45db 20db

Leaf fretting Mute sound

Library sound

Maximum

gear sound

Car sound