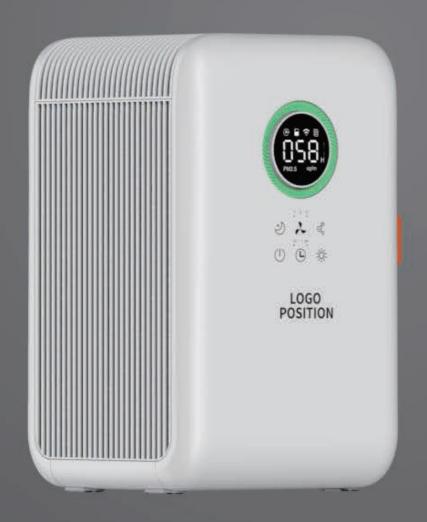

## Touch panel design Simplicity, intelligence

Intelligent key design can accurately display the real-time air quality and working state, the air quality can be seen.

Sleep

Speed

Anion

(L)

**Timing** 

ON/OFF

# Visualization Real time monitoring

PM2.5 concentration / Smart gear / Child lock mode / APP connection / Filter replacement reminder / timing mode.

General

Bad

#### **Parameters**

Model KJ070A Voltage 100-240V\50/60Hz

Product size 166\*164\*270MM Rated Power 12w

Inner Box Size 210\*215\*375MM Applicable area 9.5m<sup>2</sup>

Outer Box Size 645\*436\*390MM Particulate CADR 80m³/h