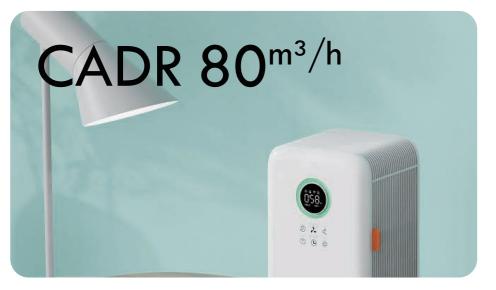

80<sup>m³/h</sup>

Particulate CADR

99.55%

H12 efficiency

#### **Parameters**

Model KJ070A Voltage 100-240V\50/60Hz

Product size 166\*164\*270MM Rated Power 12w

Inner Box Size 210\*215\*375MM Applicable area 9.5m<sup>2</sup>

Outer Box Size 645\*436\*390MM Particulate CADR 80m³/h