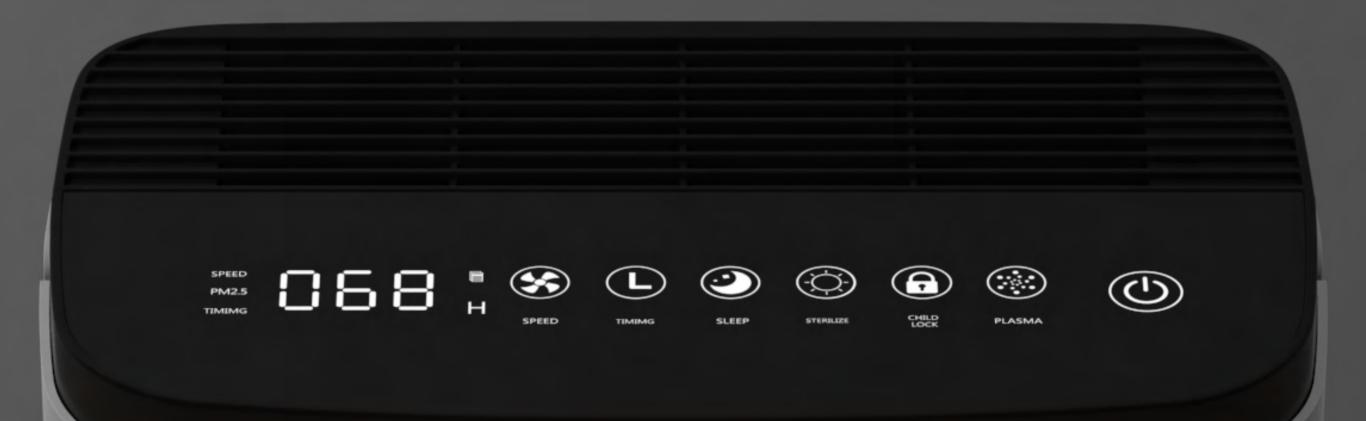

## Real time monitoring system The purification effect is visible

The top panel LED display displays various information such as PM2.5 / filter screen life / timing / Air quality indication in real time.