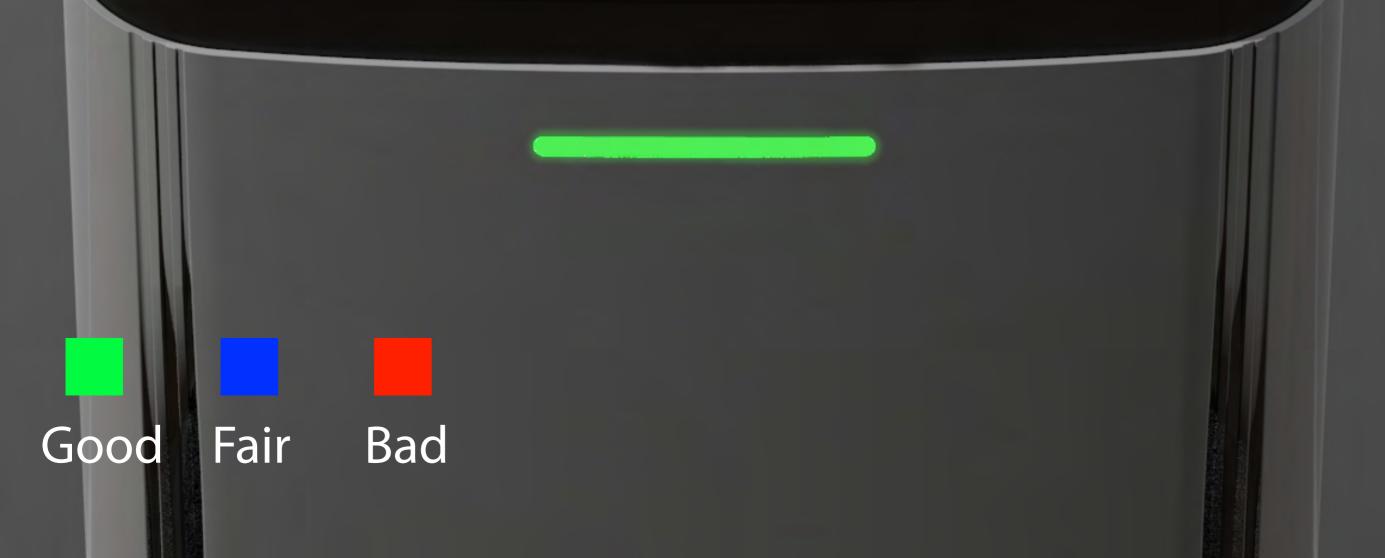

## Real time monitoring system The purification effect is visible

The top panel LED display displays various information such as PM2.5 / filter screen life / timing / Air quality indication in real time.