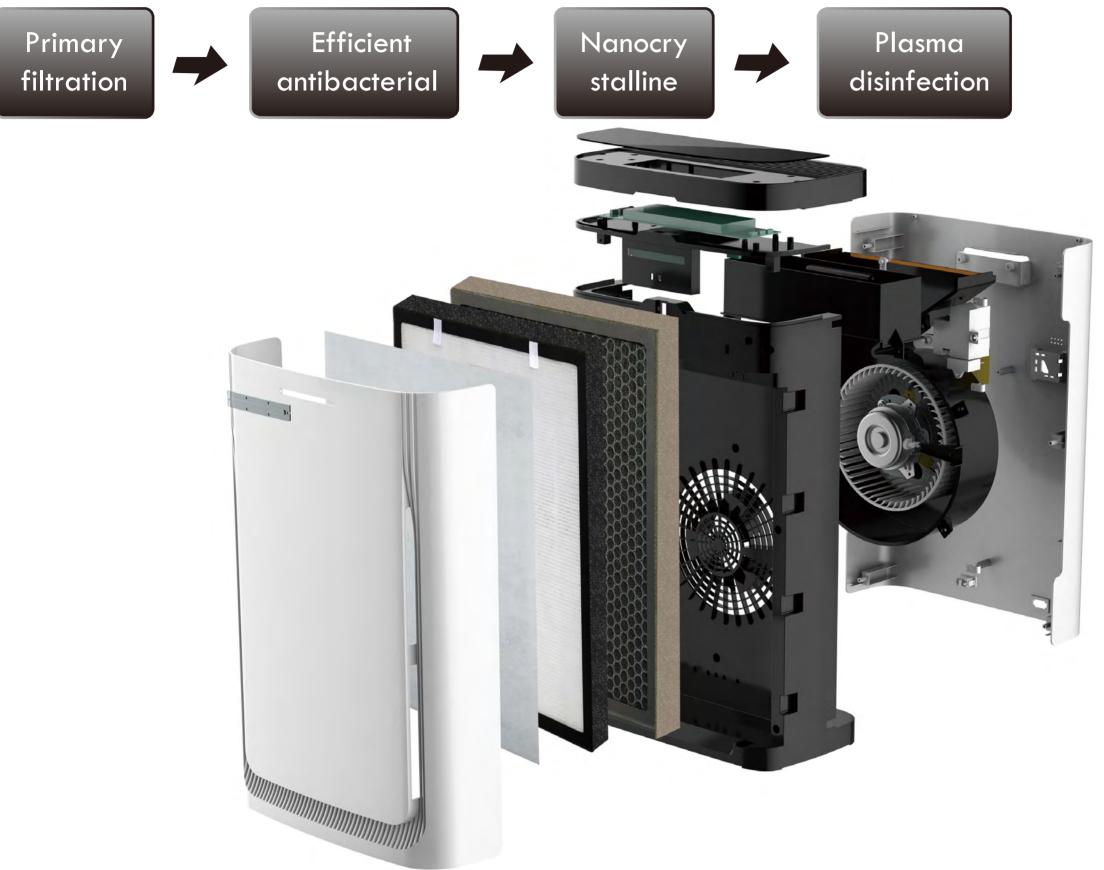

# Four technology of sterilization disinfection purification

| Primary filter            | Intercepts hair, fiber hair, large particles, skin,etc., it can be repeatedly<br>washed for use.<br>Rffectively inhibit bacteria, effectively filter particles as small as 0.01<br>micron.Such as invisible dust, PM particles, bacteria and other<br>pollutants. |  |  |
|---------------------------|-------------------------------------------------------------------------------------------------------------------------------------------------------------------------------------------------------------------------------------------------------------------|--|--|
| Effective<br>antibacteria |                                                                                                                                                                                                                                                                   |  |  |
| Nanocrystal               | It adopts nanoscale adsorption method and special proprietary technology to purify harmful gas, formaldehyde, benzene, VOC and other odor pollutants.                                                                                                             |  |  |
| Plasma<br>disinfection    | Improve indoor air quality and ion balance and effectively purify three<br>major indoor air pollutants: microorganisms (bacteria), toxic and<br>carcinogenic gases (formaldehyde and ultra-fine particles (PM 2.5)<br>and other volatile organic compounds)       |  |  |

# High CADR 350 value makes purification more efficient

Built in high-efficiency H12 (H13 / h14 optional) HEPA filter screen, nano mineral layer activated carbon filter screen and primary effect filter screen can effectively remove small particles, natural bacteria, bacteria and harmful gas pollutants.

#### 1. Primary filter x 1

#### 2、H12 HEPA filter x 1

#### 3. Activated carbon filter x 1