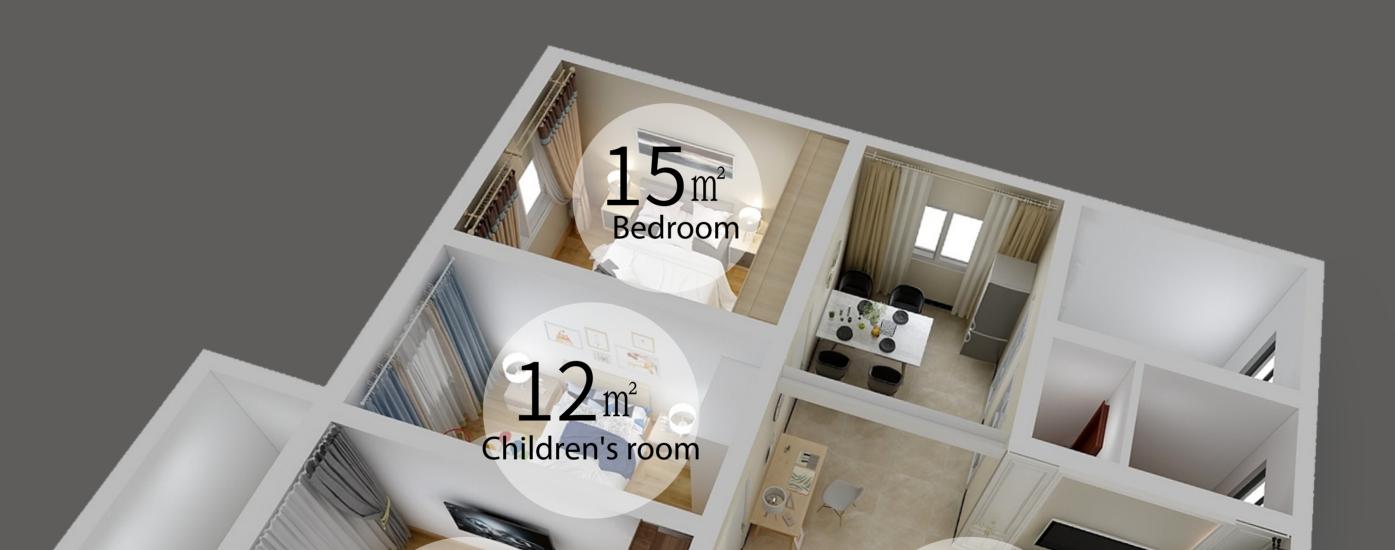

### 360m<sup>3</sup>/h 42M<sup>2</sup> CADR Applicable area

Active air supply purification Quickly purify the air of whole house The indoor air can be replaced in a short time, and the purification speed is fast.

### 8min

Children's room Replacement air time Bedroom Replacement air time

#### 10min

Master bedroom Replacement air time

**30** m<sup>2</sup>

Living room

Living room Replacement air time

#### 20 m<sup>2</sup> Master bedroom