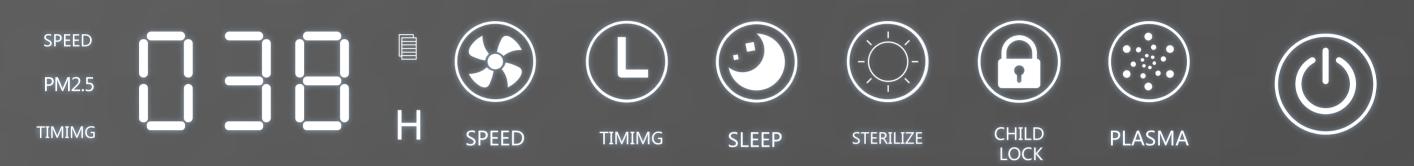

## Real time monitoring system The purification effect is visible

The top panel LED display displays various information such as PM2.5 / filter screen life / timing / Air quality indication in real time.