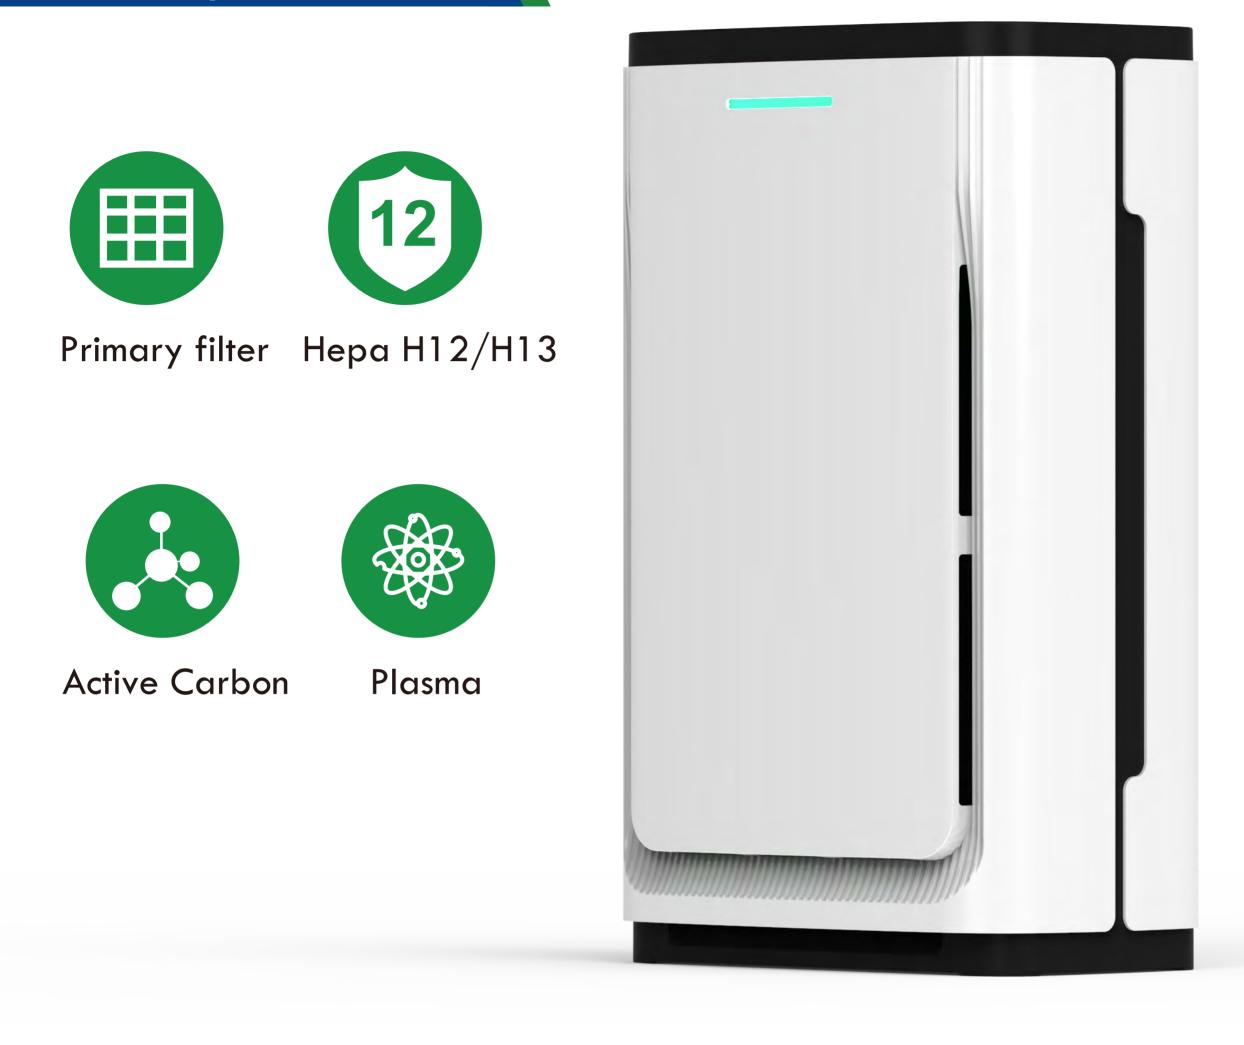

# Four technology of sterilization disinfection purification

| Primary filter            | Intercepts hair, fiber hair, large particles, skin,etc., it can be repeatedly<br>washed for use.<br>Rffectively inhibit bacteria, effectively filter particles as small as 0.01<br>micron.Such as invisible dust, PM particles, bacteria and other<br>pollutants. |  |  |
|---------------------------|-------------------------------------------------------------------------------------------------------------------------------------------------------------------------------------------------------------------------------------------------------------------|--|--|
| Effective<br>antibacteria |                                                                                                                                                                                                                                                                   |  |  |
| Nanocrystal               | It adopts nanoscale adsorption method and special proprietary technology to purify harmful gas, formaldehyde, benzene, VOC and other odor pollutants.                                                                                                             |  |  |
| Plasma<br>disinfection    | Improve indoor air quality and ion balance and effectively purify three<br>major indoor air pollutants: microorganisms (bacteria), toxic and<br>carcinogenic gases (formaldehyde and ultra-fine particles (PM 2.5)<br>and other volatile organic compounds)       |  |  |

# High CADR 350 value makes purification more efficient

Built in high-efficiency H12 (H13 / h14 optional) HEPA filter screen, nano mineral layer activated carbon filter screen and primary effect filter screen can effectively remove small particles, natural bacteria, bacteria and harmful gas pollutants.