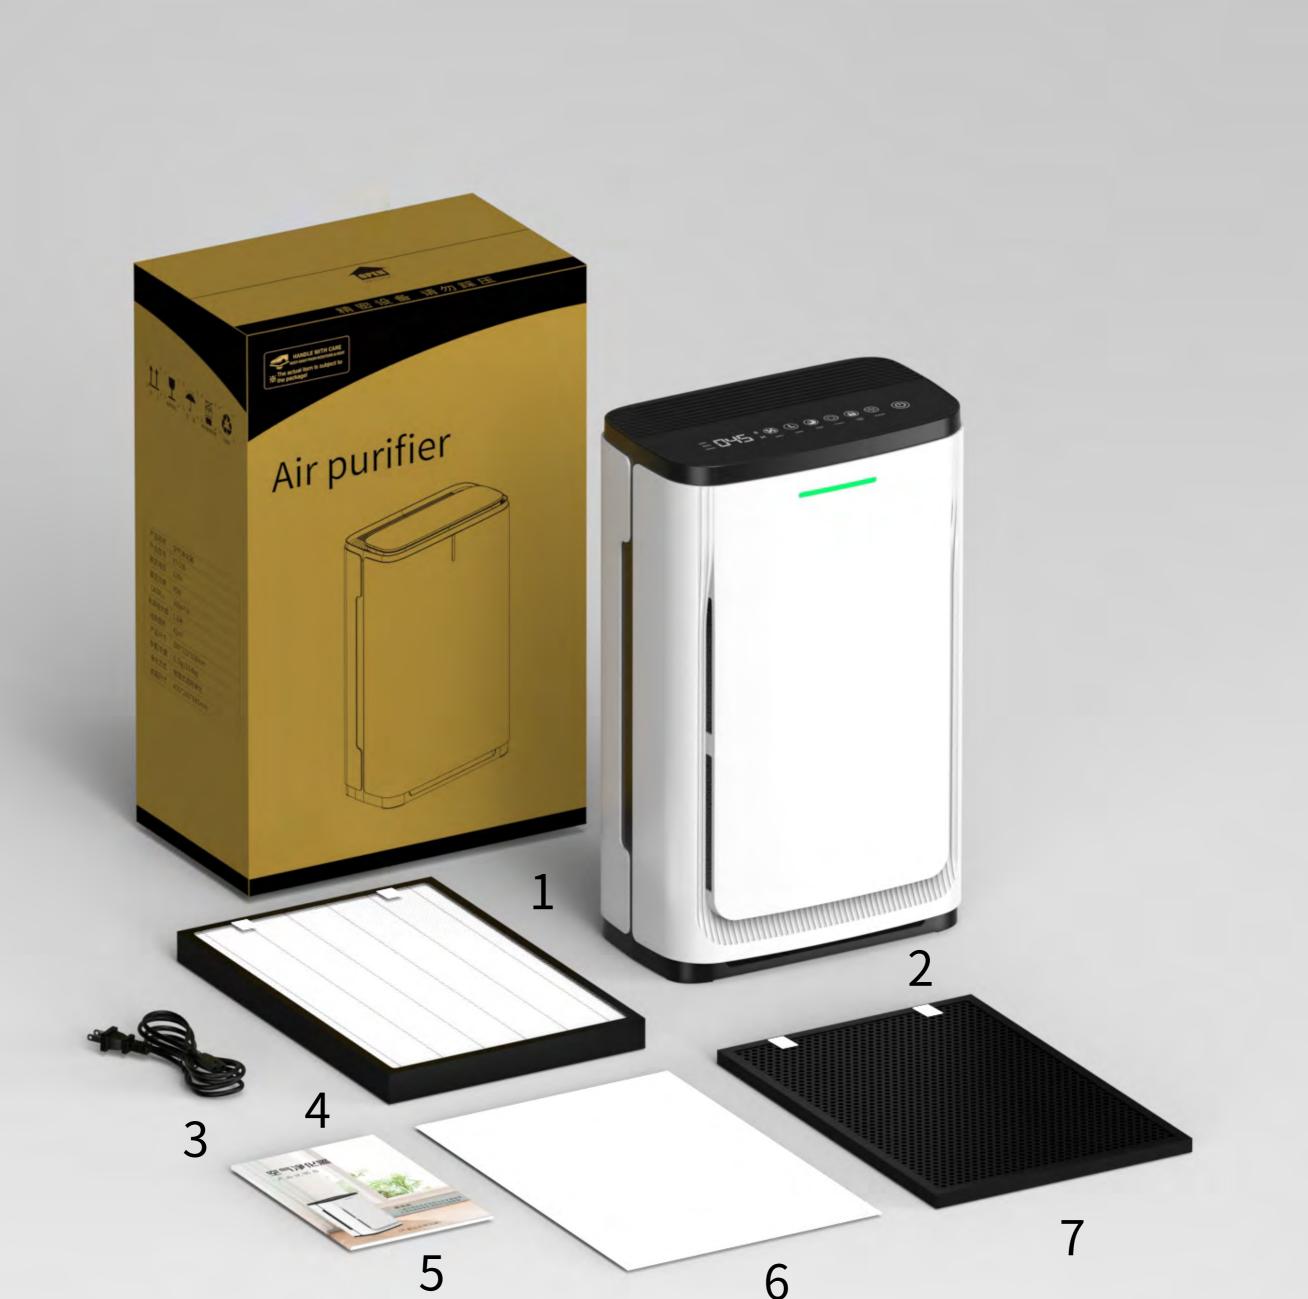

1. Outer carton x 1 2. Air purifier x 1

3、Power cord X 1 4、H12 HEPA filter x 1

5. Instruction Manual x 1 6. Primary filter x 1

7. Activated carbon filter x 1