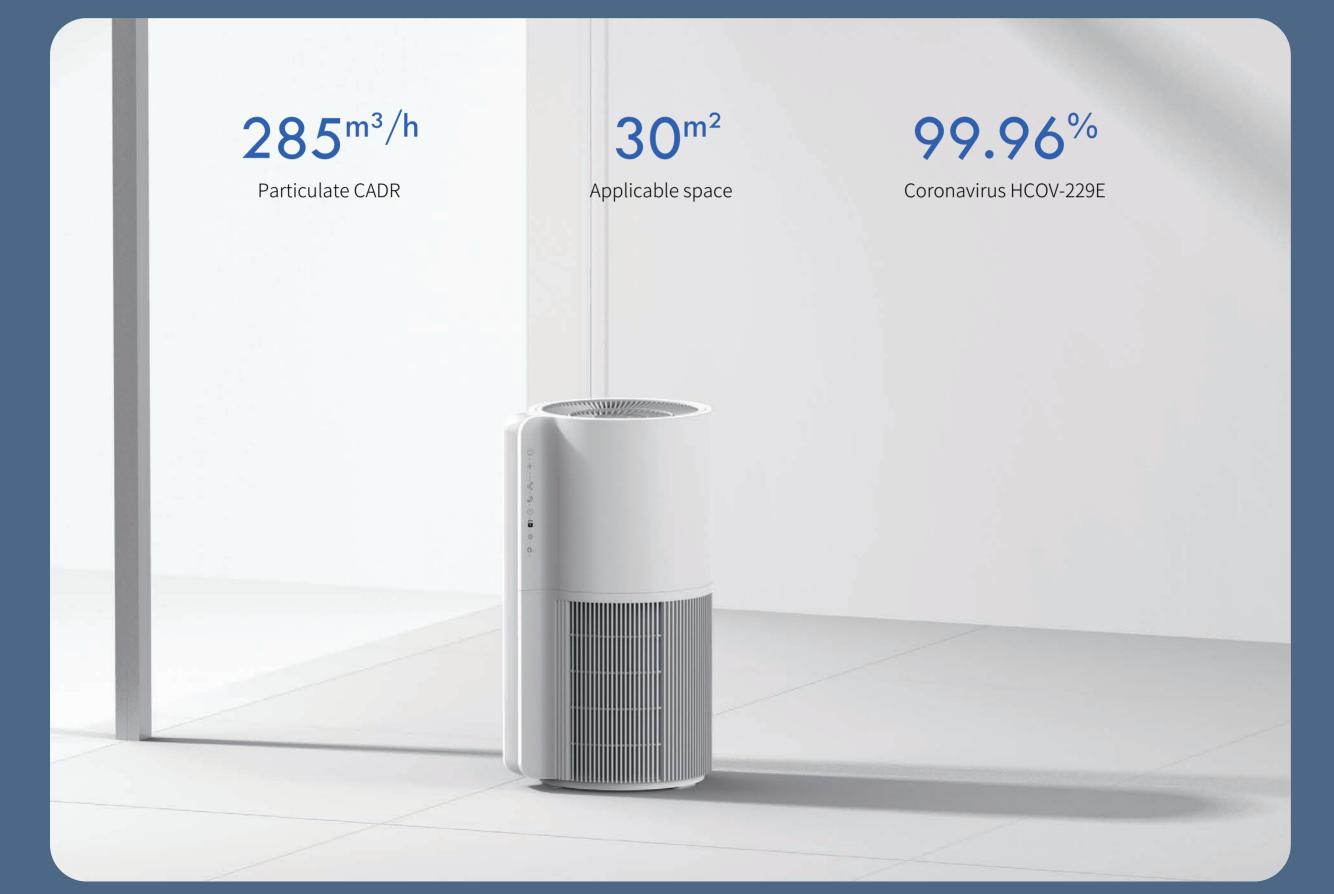

#### Designed for a small space, purification of bacteria and viruses

CADR 285m<sup>3</sup>/h | Apply to 30M<sup>2</sup> | 99.96<sup>%</sup> Sterilization and virus effect

#### Designed for small spaces

CADR285m <sup>3</sup>/h Suitable for small space of 30M<sup>2</sup>

#### 99.9% 99.96% Removal bacteria

Removal rate of coronavirus hcov-229e