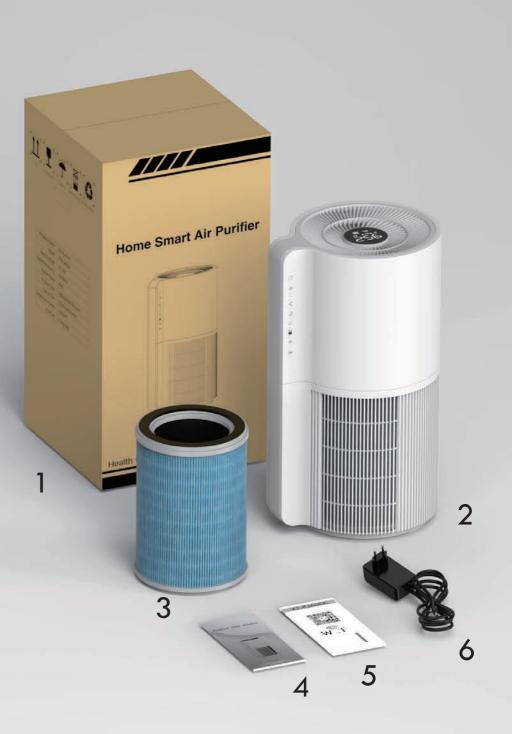

# Packing method

1. Outer carton x 1

2, Air purifier x 1

3、H12 HEPA filter x 1

4. Instruction Manual x 1

5、App connection description x 1

6、Power cord X 1