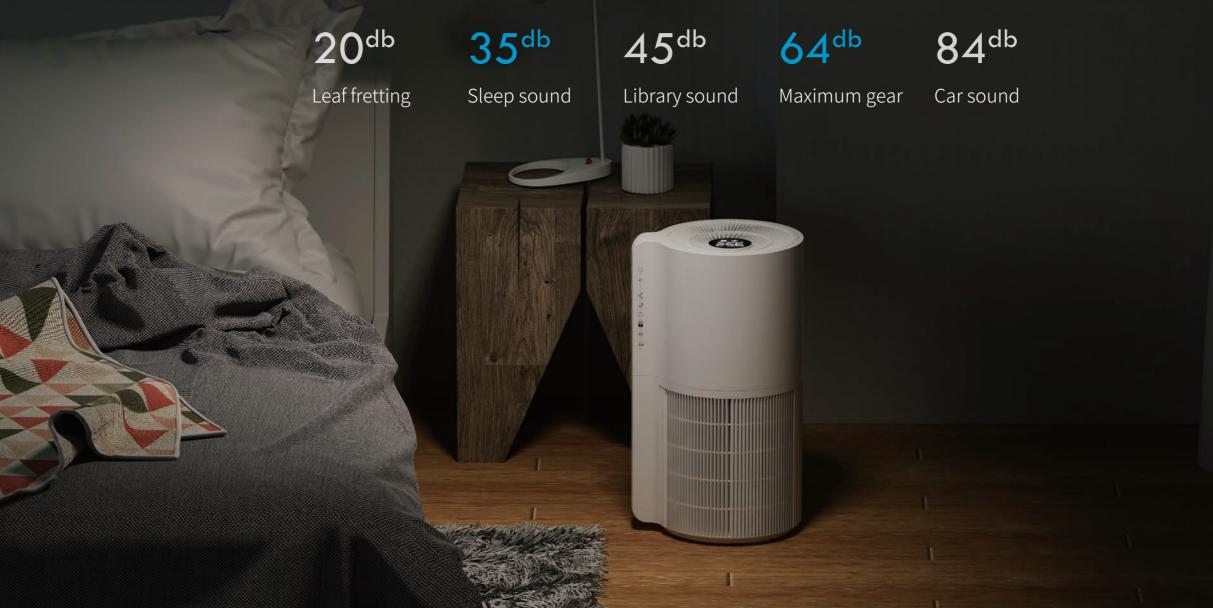

#### Noise reduction system

Sleep mode down to 35dB

# Advanced noise reduction system

#### No interference, quiet, safe sleep.

Reduce the noise caused by wind resistance. The precision designed air guide system has high-performance purification and low noise.