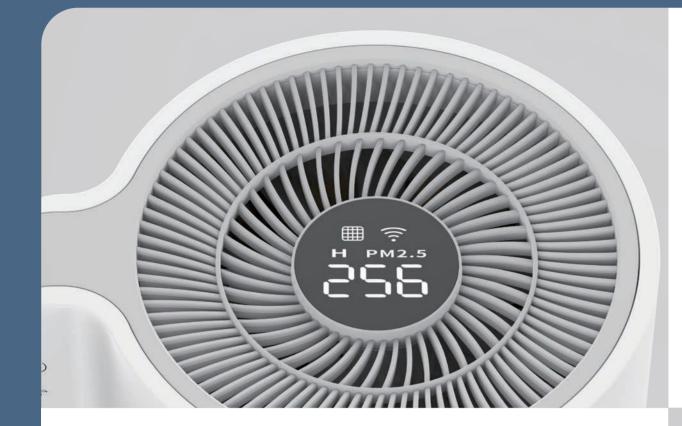

# LED display visualization

PM2. 5、Timing and filter reminder are clearly visible.