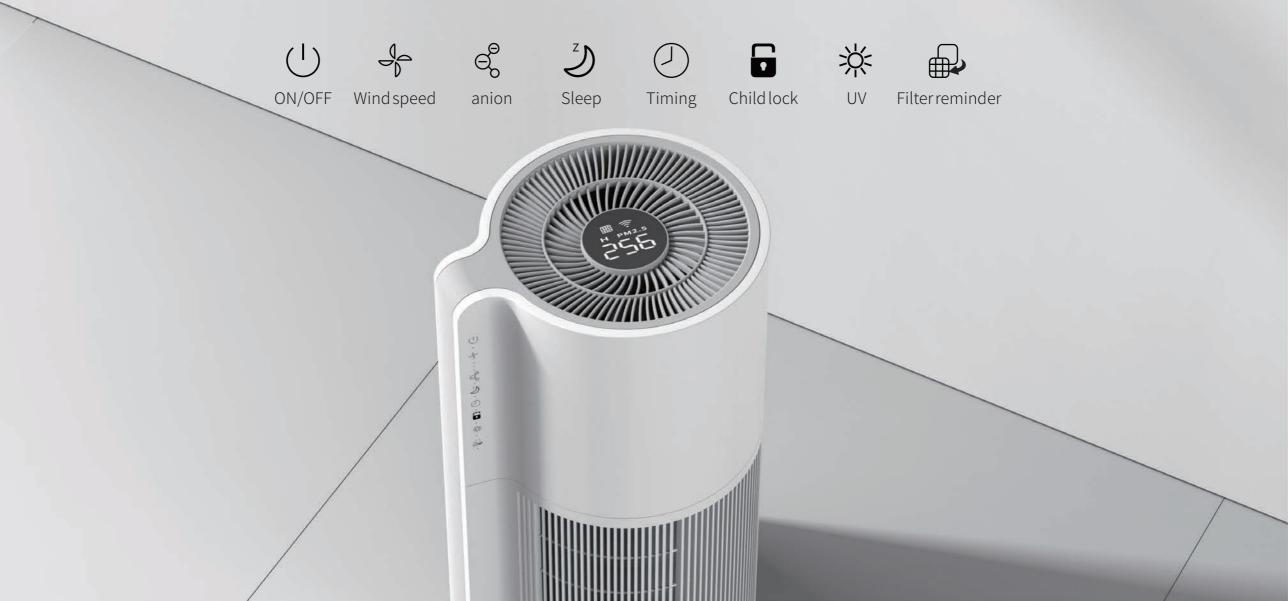

## Easy to operate system

Simple operation, PM2.5 visualization

## Easy to operate visualization system

#### LED screen interactive display, simple operation.

Upgrade the LED display to accurately display PM2.5 real time values, filter screen life, etc. to grasp the changes of indoor air quality at any time.