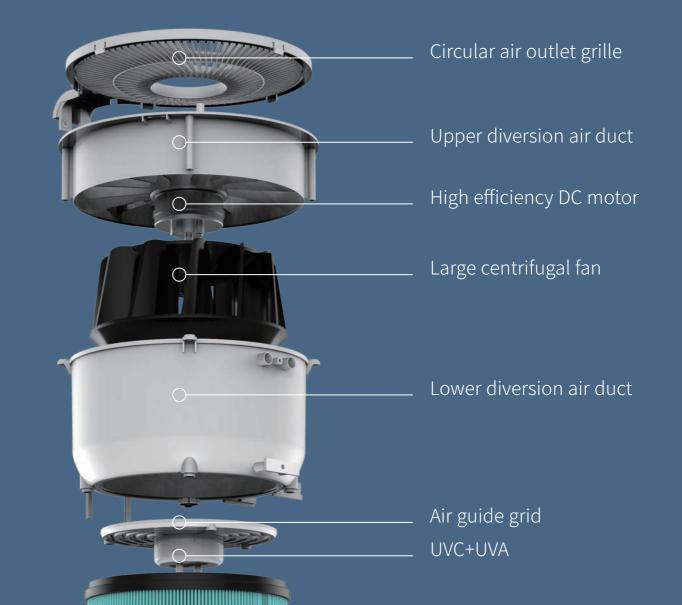

# 360° annular filter system

## 360 ° drum design, air inlet on four sides, circulating filtration

High efficiency electrostatic melt blown filter layer combined with activated carbon can quickly remove haze and purify indoor particulate bacteria, suspended bacteria, dust, pollen, smoke and other harmful air.

## Strong wind motor system Enjoy more fresh air every minute

Strong power air system provides enough power to achieve large air circulation in a small space and double the purification speed.