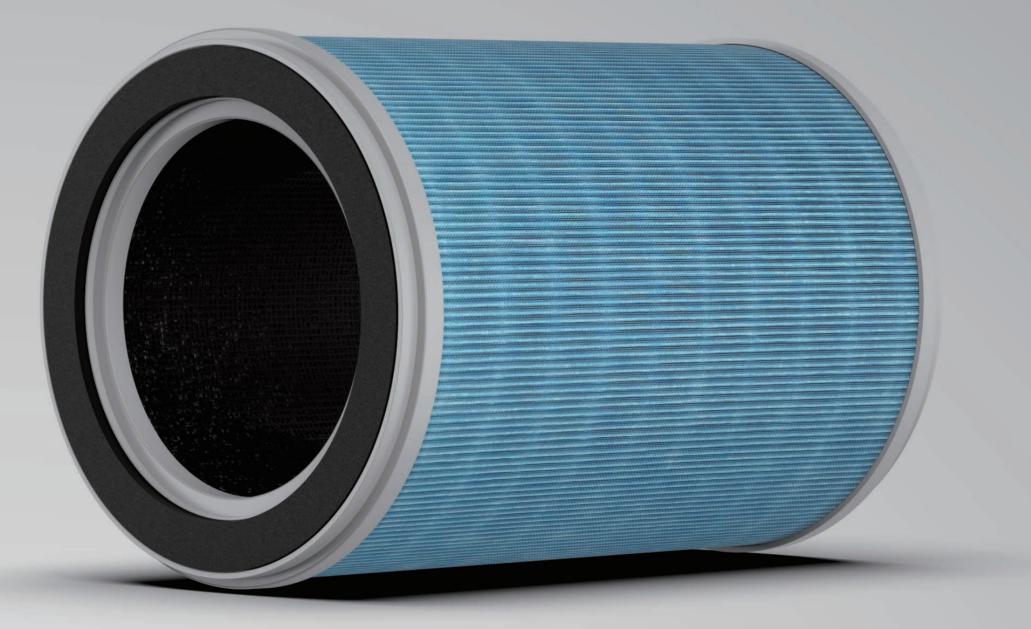

## 99.5<sup>%</sup> 99.5<sup>%</sup> H12 filtration efficiency

H12 high efficiency composite filter