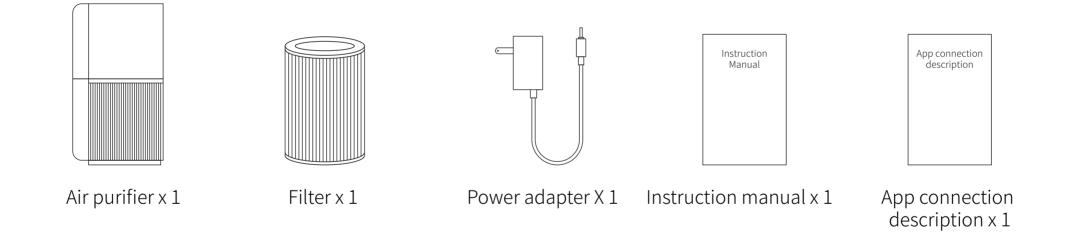

# Packing method

1. Outer carton x 1

2, Air purifier x 1

3、H12 HEPA filter x 1

4. Instruction Manual x 1

5、App connection description x 1

6、Power cord X 1

## Packing list