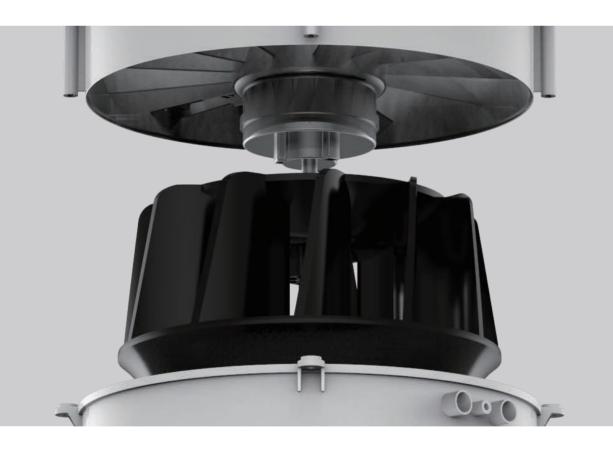

# 360° annular filter system

## 360 ° drum design, air inlet on four sides, circulating filtration

High efficiency electrostatic melt blown filter layer combined with activated carbon can quickly remove haze and purify indoor particulate bacteria, suspended bacteria, dust, pollen, smoke and other harmful air.

Optional H13 filter 0.3  $\mu$  M efficiency 99.97% or h14 filtration 0.2  $\mu$  M efficiency 99.997%.

## Strong wind motor system Enjoy more fresh air every minute

Strong power air system provides enough power to achieve large air circulation in a small space and double the purification speed.