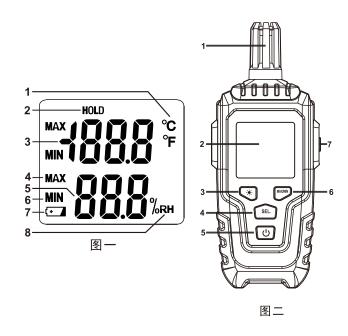

## 四. 各种名称和功能(图二)

- 1. 温湿度传感器
- 2. LCD显示器
- 3. 背光: 短按此键开启背光,约20秒后自动关闭
- 4. 功能切换键: 轻触此键摄氏度与华氏度切换功能
- 5. 电源开关键:按一次开机,再按一次关机
- 6. 最大值/最小值保持键
- 数据保持/手动关闭背光键;短按一次保持测量数据,再短按一次退出数据保持;长按此键关闭背光
- 五.LCD液晶显示面板说明(图一)

- 2. 液晶显示: 4位数液晶显示
- 3. 采样速率: 0.5秒
- 4. 数据保持

±1 ±

- 1. 华氏度、摄氏度指示
- 2. 数据保持指示
- 3. 温度显示值
- 4. 最大值保持
- 5. 湿度显示值
- 6. 最小值保持
- 7. 低电压指示
- 8. 相对湿度指示